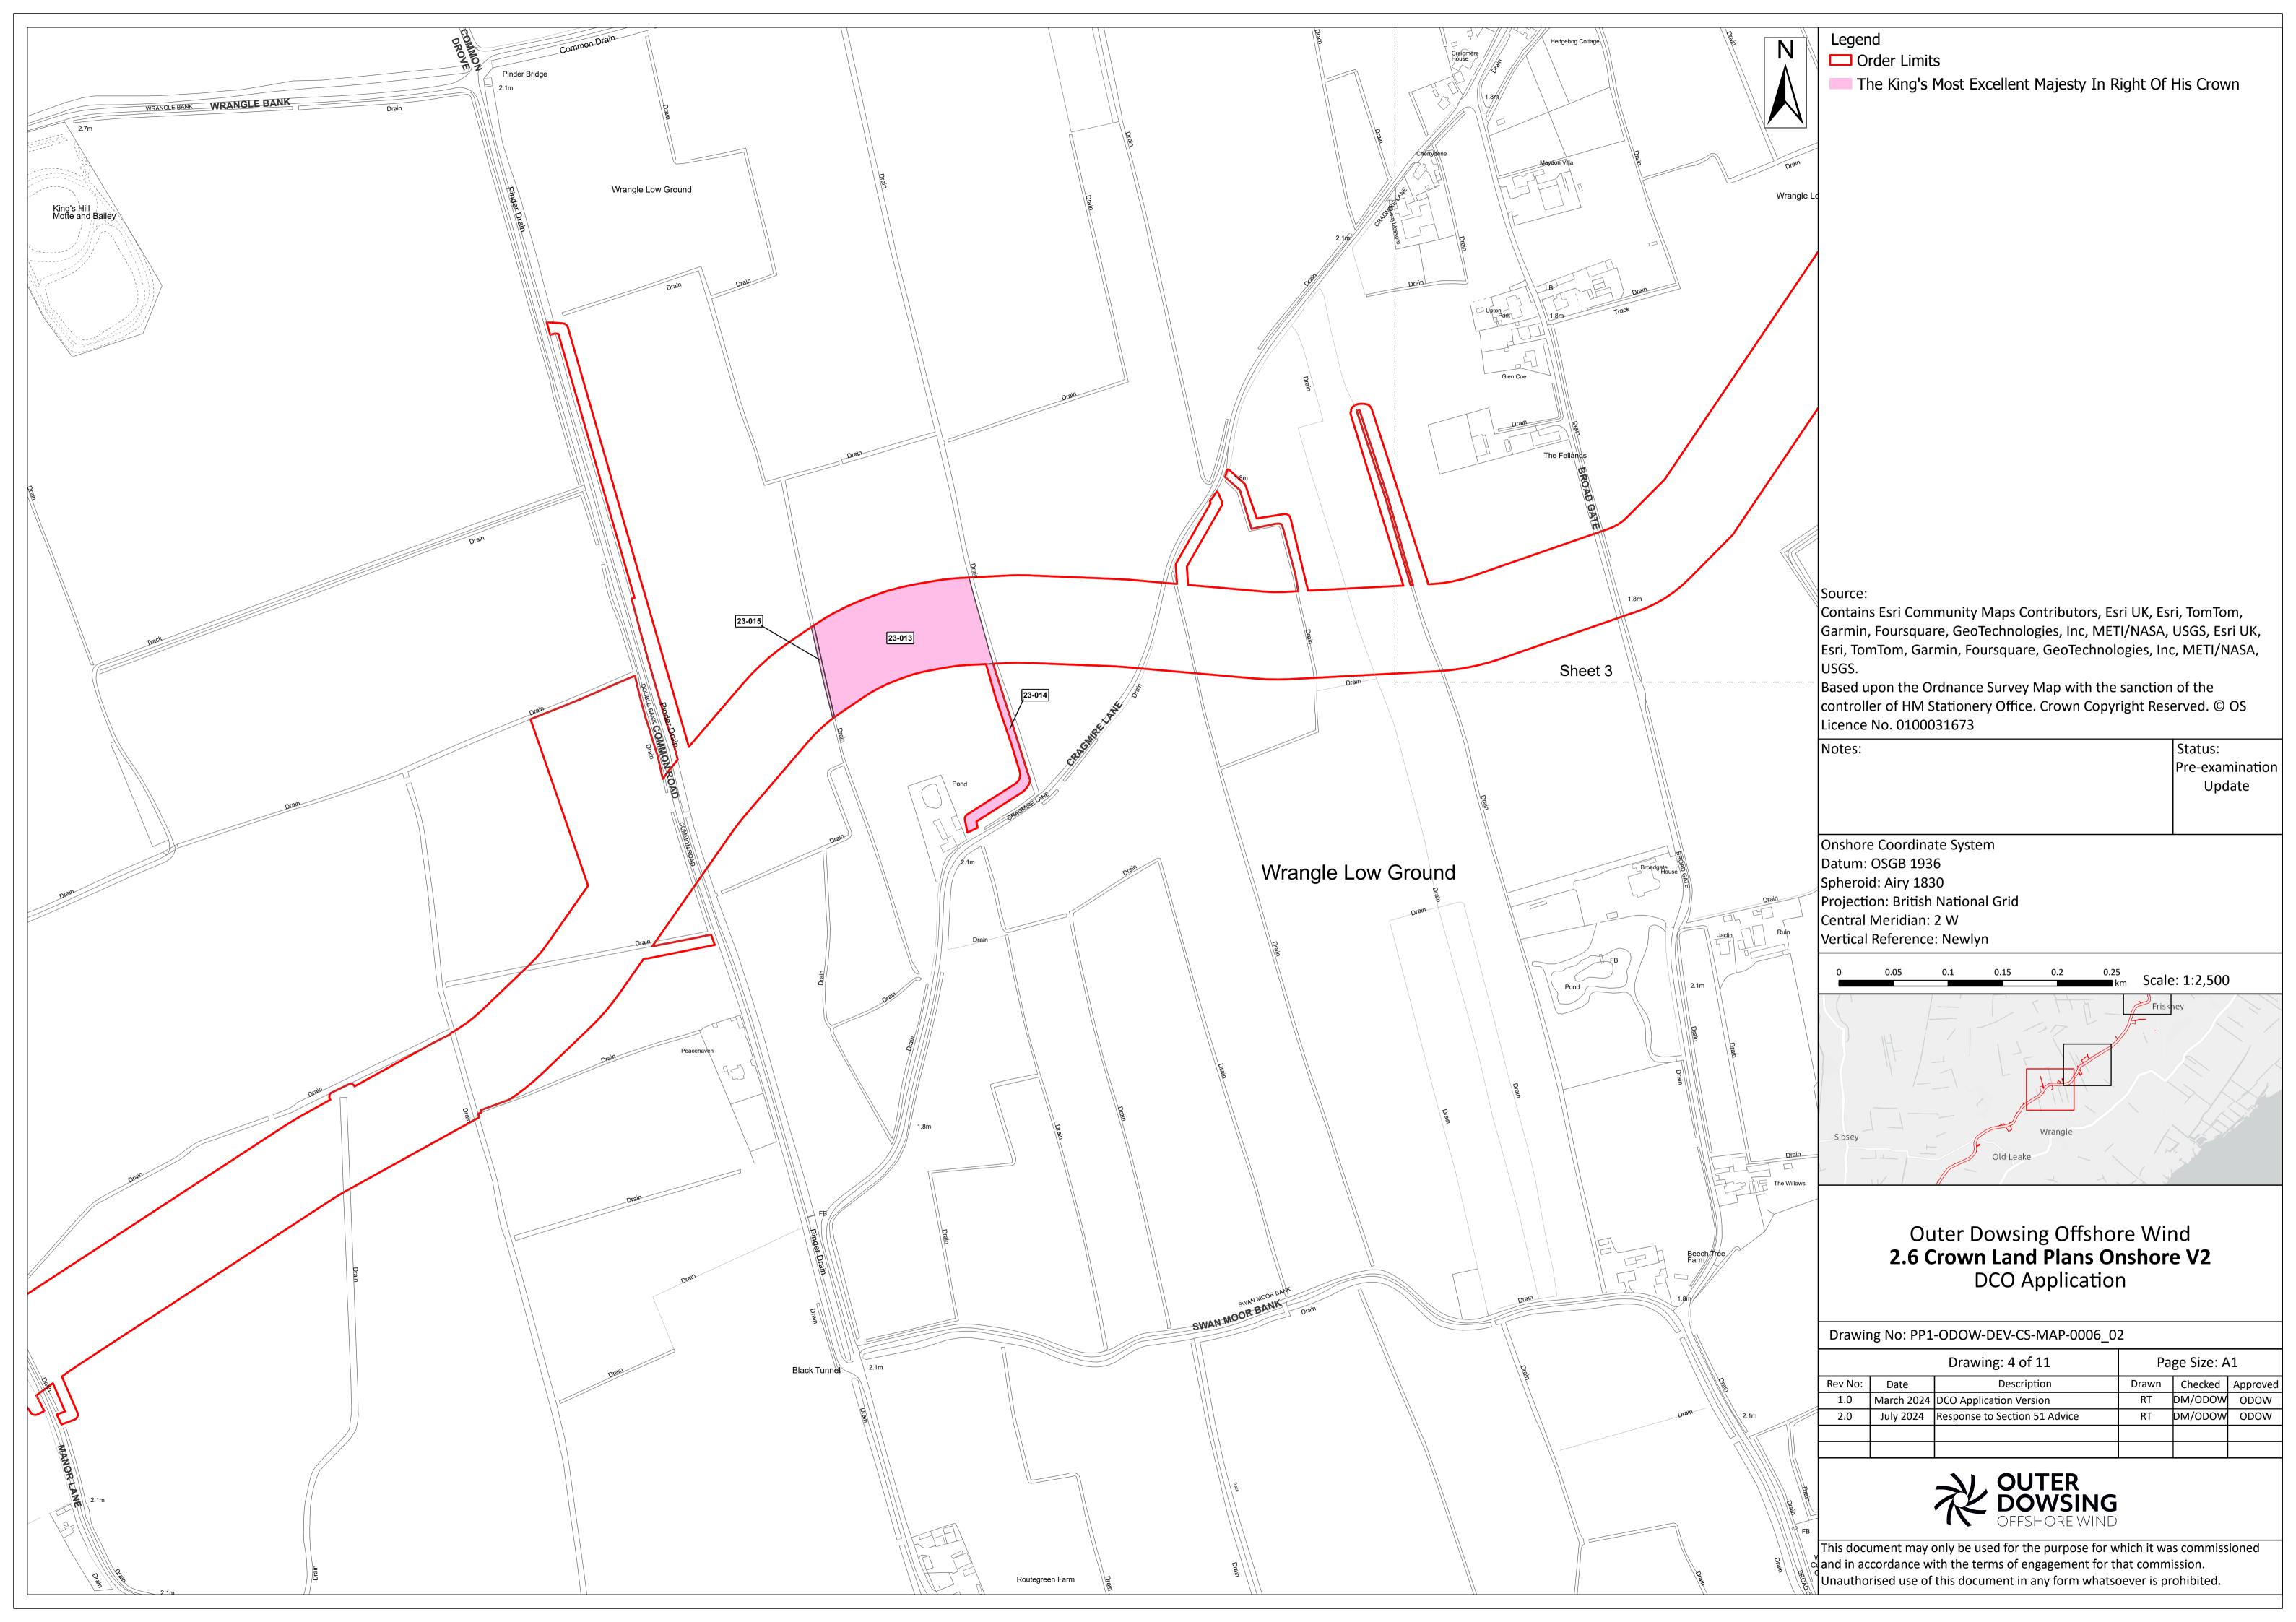

Date: July 2024

Document Reference: 2.6
Pursuant to APFP Regulation: 5(2) (r Rev: 2.0

| Company:                        |               | Outer Dowsing Offshore Wind  |                                  |                     | Asset:                                           |                  | Whole Asset |                  |
|---------------------------------|---------------|------------------------------|----------------------------------|---------------------|--------------------------------------------------|------------------|-------------|------------------|
| Project:                        |               | Whole Wind Farm              |                                  |                     | Sub<br>Project/Package:                          |                  | Whole Asset |                  |
| Document Title or Description:  |               | 2.6 Crown Land Plans Onshore |                                  |                     |                                                  |                  |             |                  |
| Internal<br>Document<br>Number: |               | PP1-ODOW-DEV-CS-PLN-0016_02  |                                  |                     | 3 <sup>rd</sup> Party Doc No<br>(If applicable): |                  | N/A         |                  |
| Rev No.                         | Date          |                              | Status / Reason for Issue        | Author              | Checked by                                       | Reviewed<br>by   |             | Approved by      |
| 1.0                             | March<br>2024 |                              | DCO Application                  | Dalcour<br>Maclaren | Shepherd &<br>Wedderburn                         | Outer<br>Dowsing |             | Outer<br>Dowsing |
| 2.0                             | July<br>2024  |                              | Response to<br>Section 51 Advice | Dalcour<br>Maclaren | Shepherd &<br>Wedderburn                         | Outer<br>Dowsing |             | Outer<br>Dowsing |