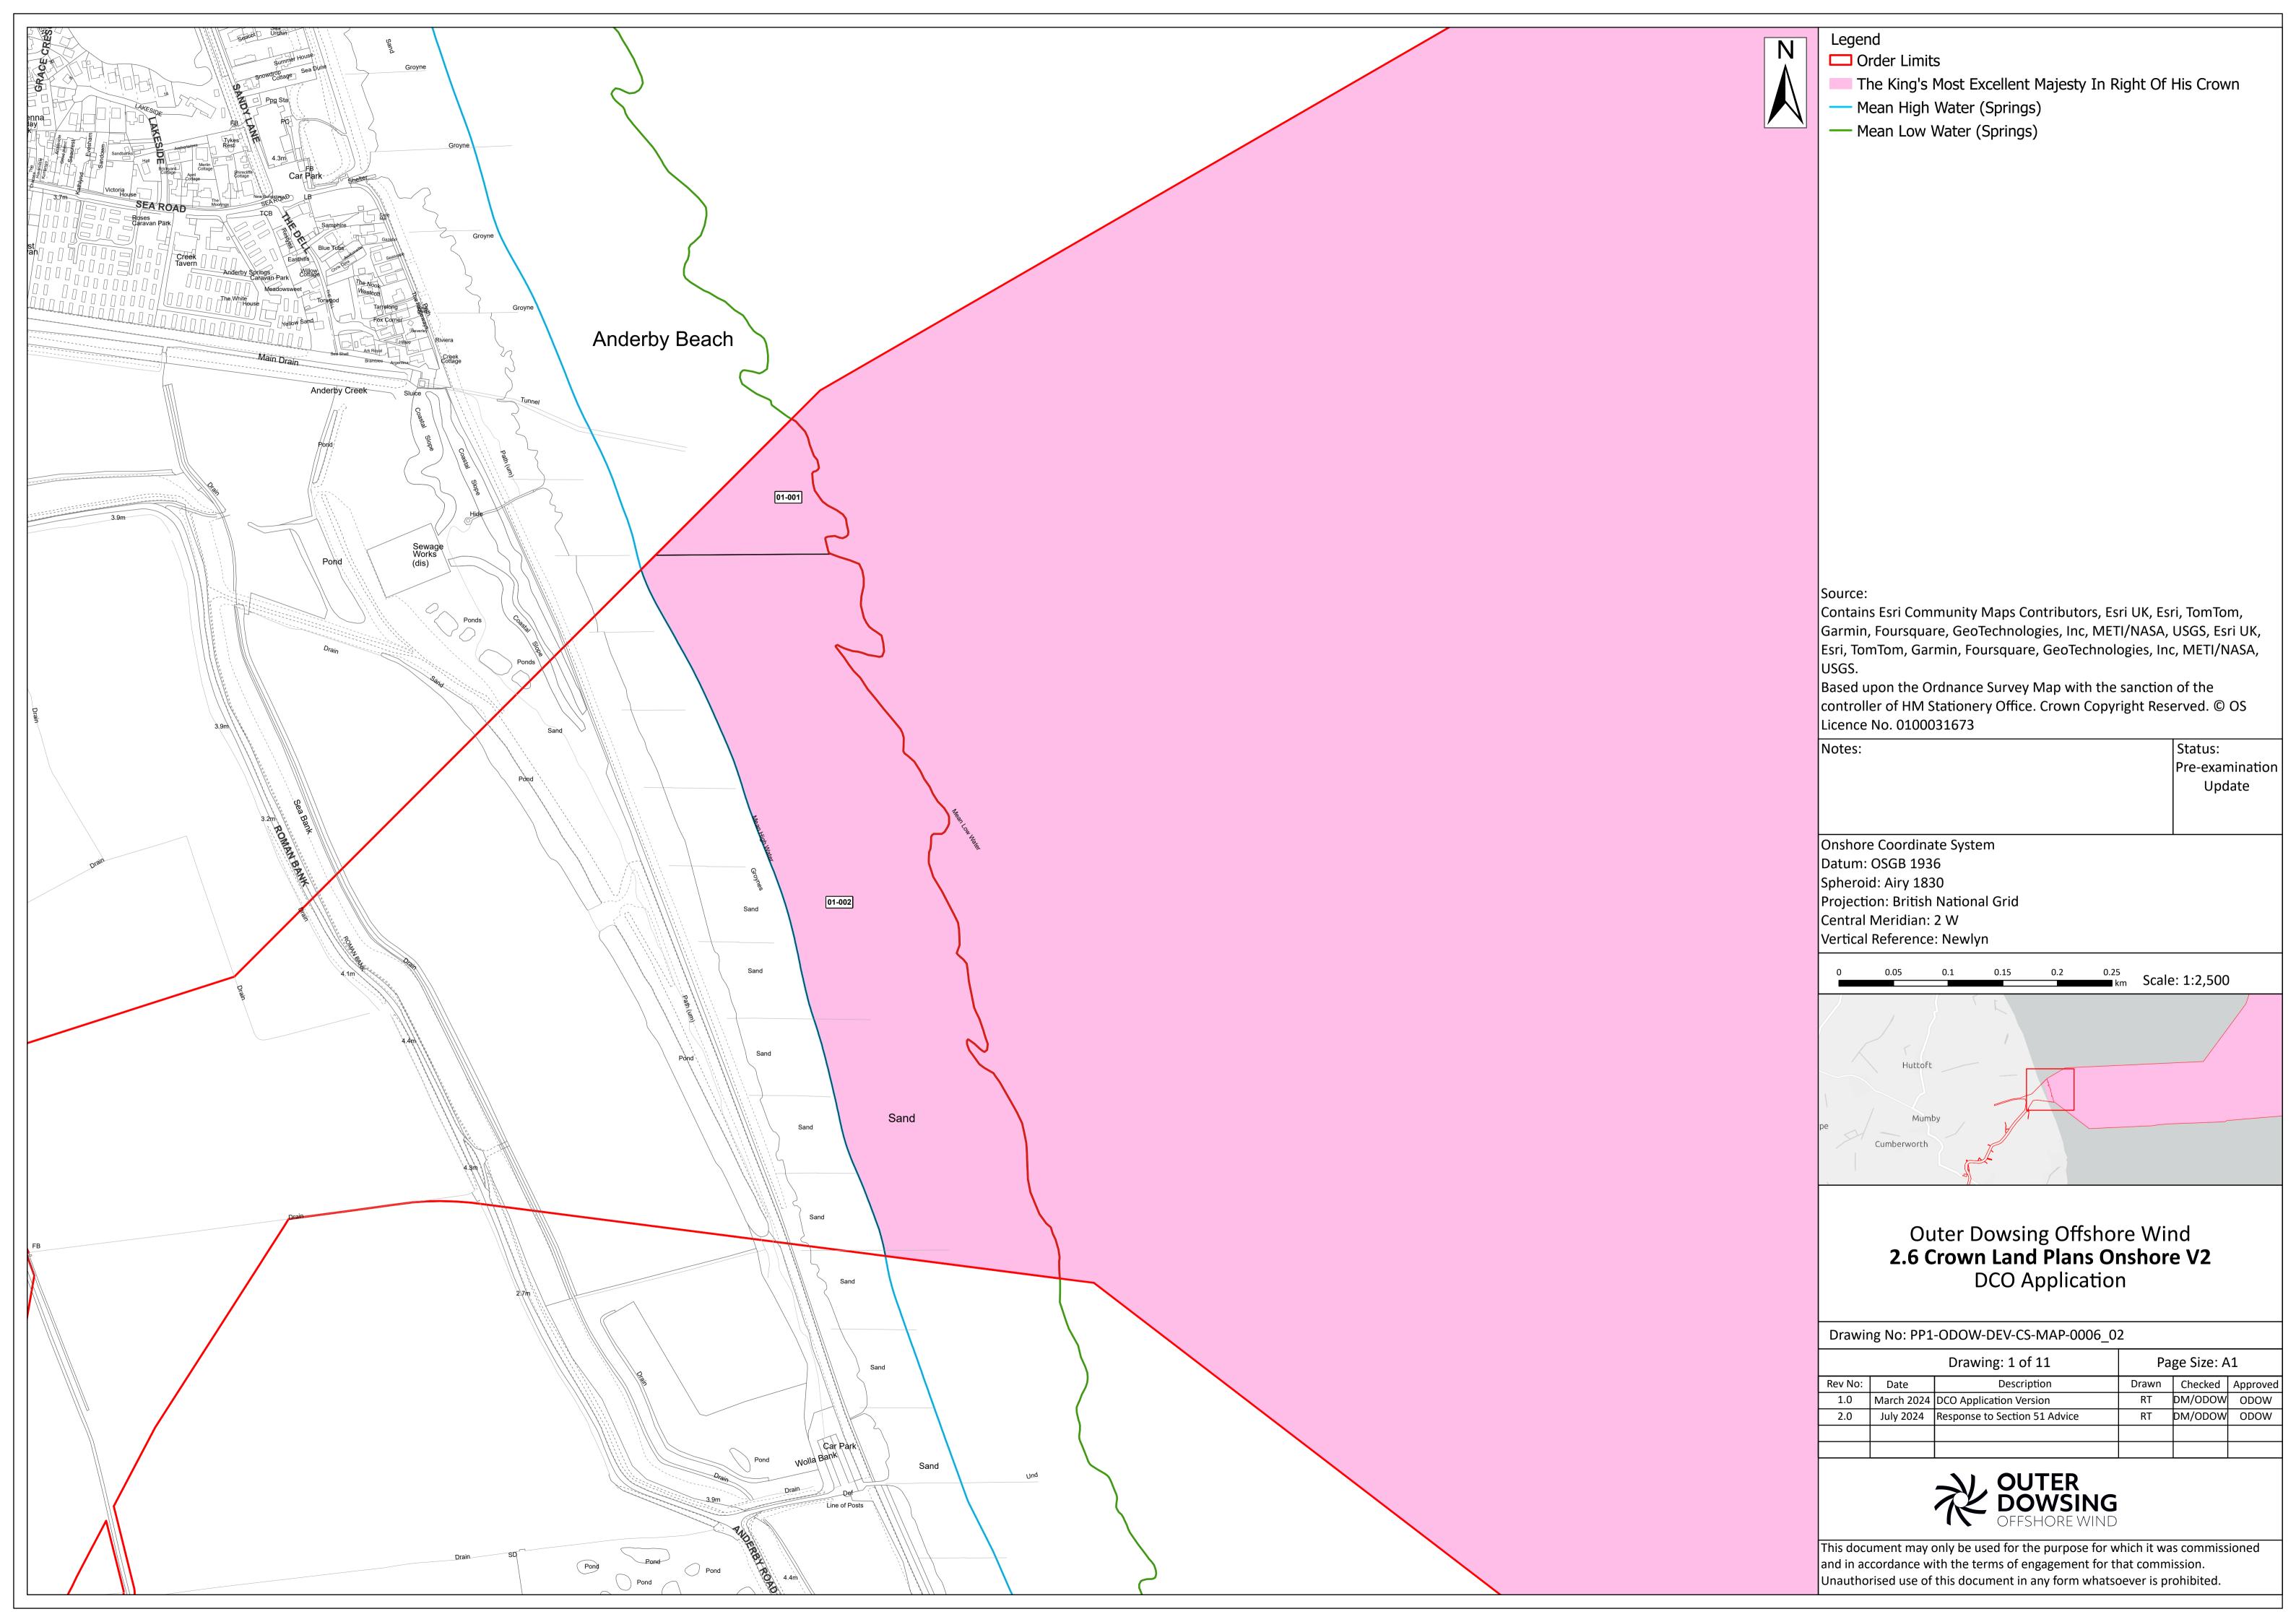

applicable): |                  | N/A         |                  |
| Rev No.                         | Date          |                              | Status / Reason for Issue        | Author              | Checked by                                       | Reviewed<br>by   |             | Approved by      |
| 1.0                             | March<br>2024 |                              | DCO Application                  | Dalcour<br>Maclaren | Shepherd &<br>Wedderburn                         | Outer<br>Dowsing |             | Outer<br>Dowsing |
| 2.0                             | July<br>2024  |                              | Response to<br>Section 51 Advice | Dalcour<br>Maclaren | Shepherd &<br>Wedderburn                         | Outer<br>Dowsing |             | Outer<br>Dowsing |