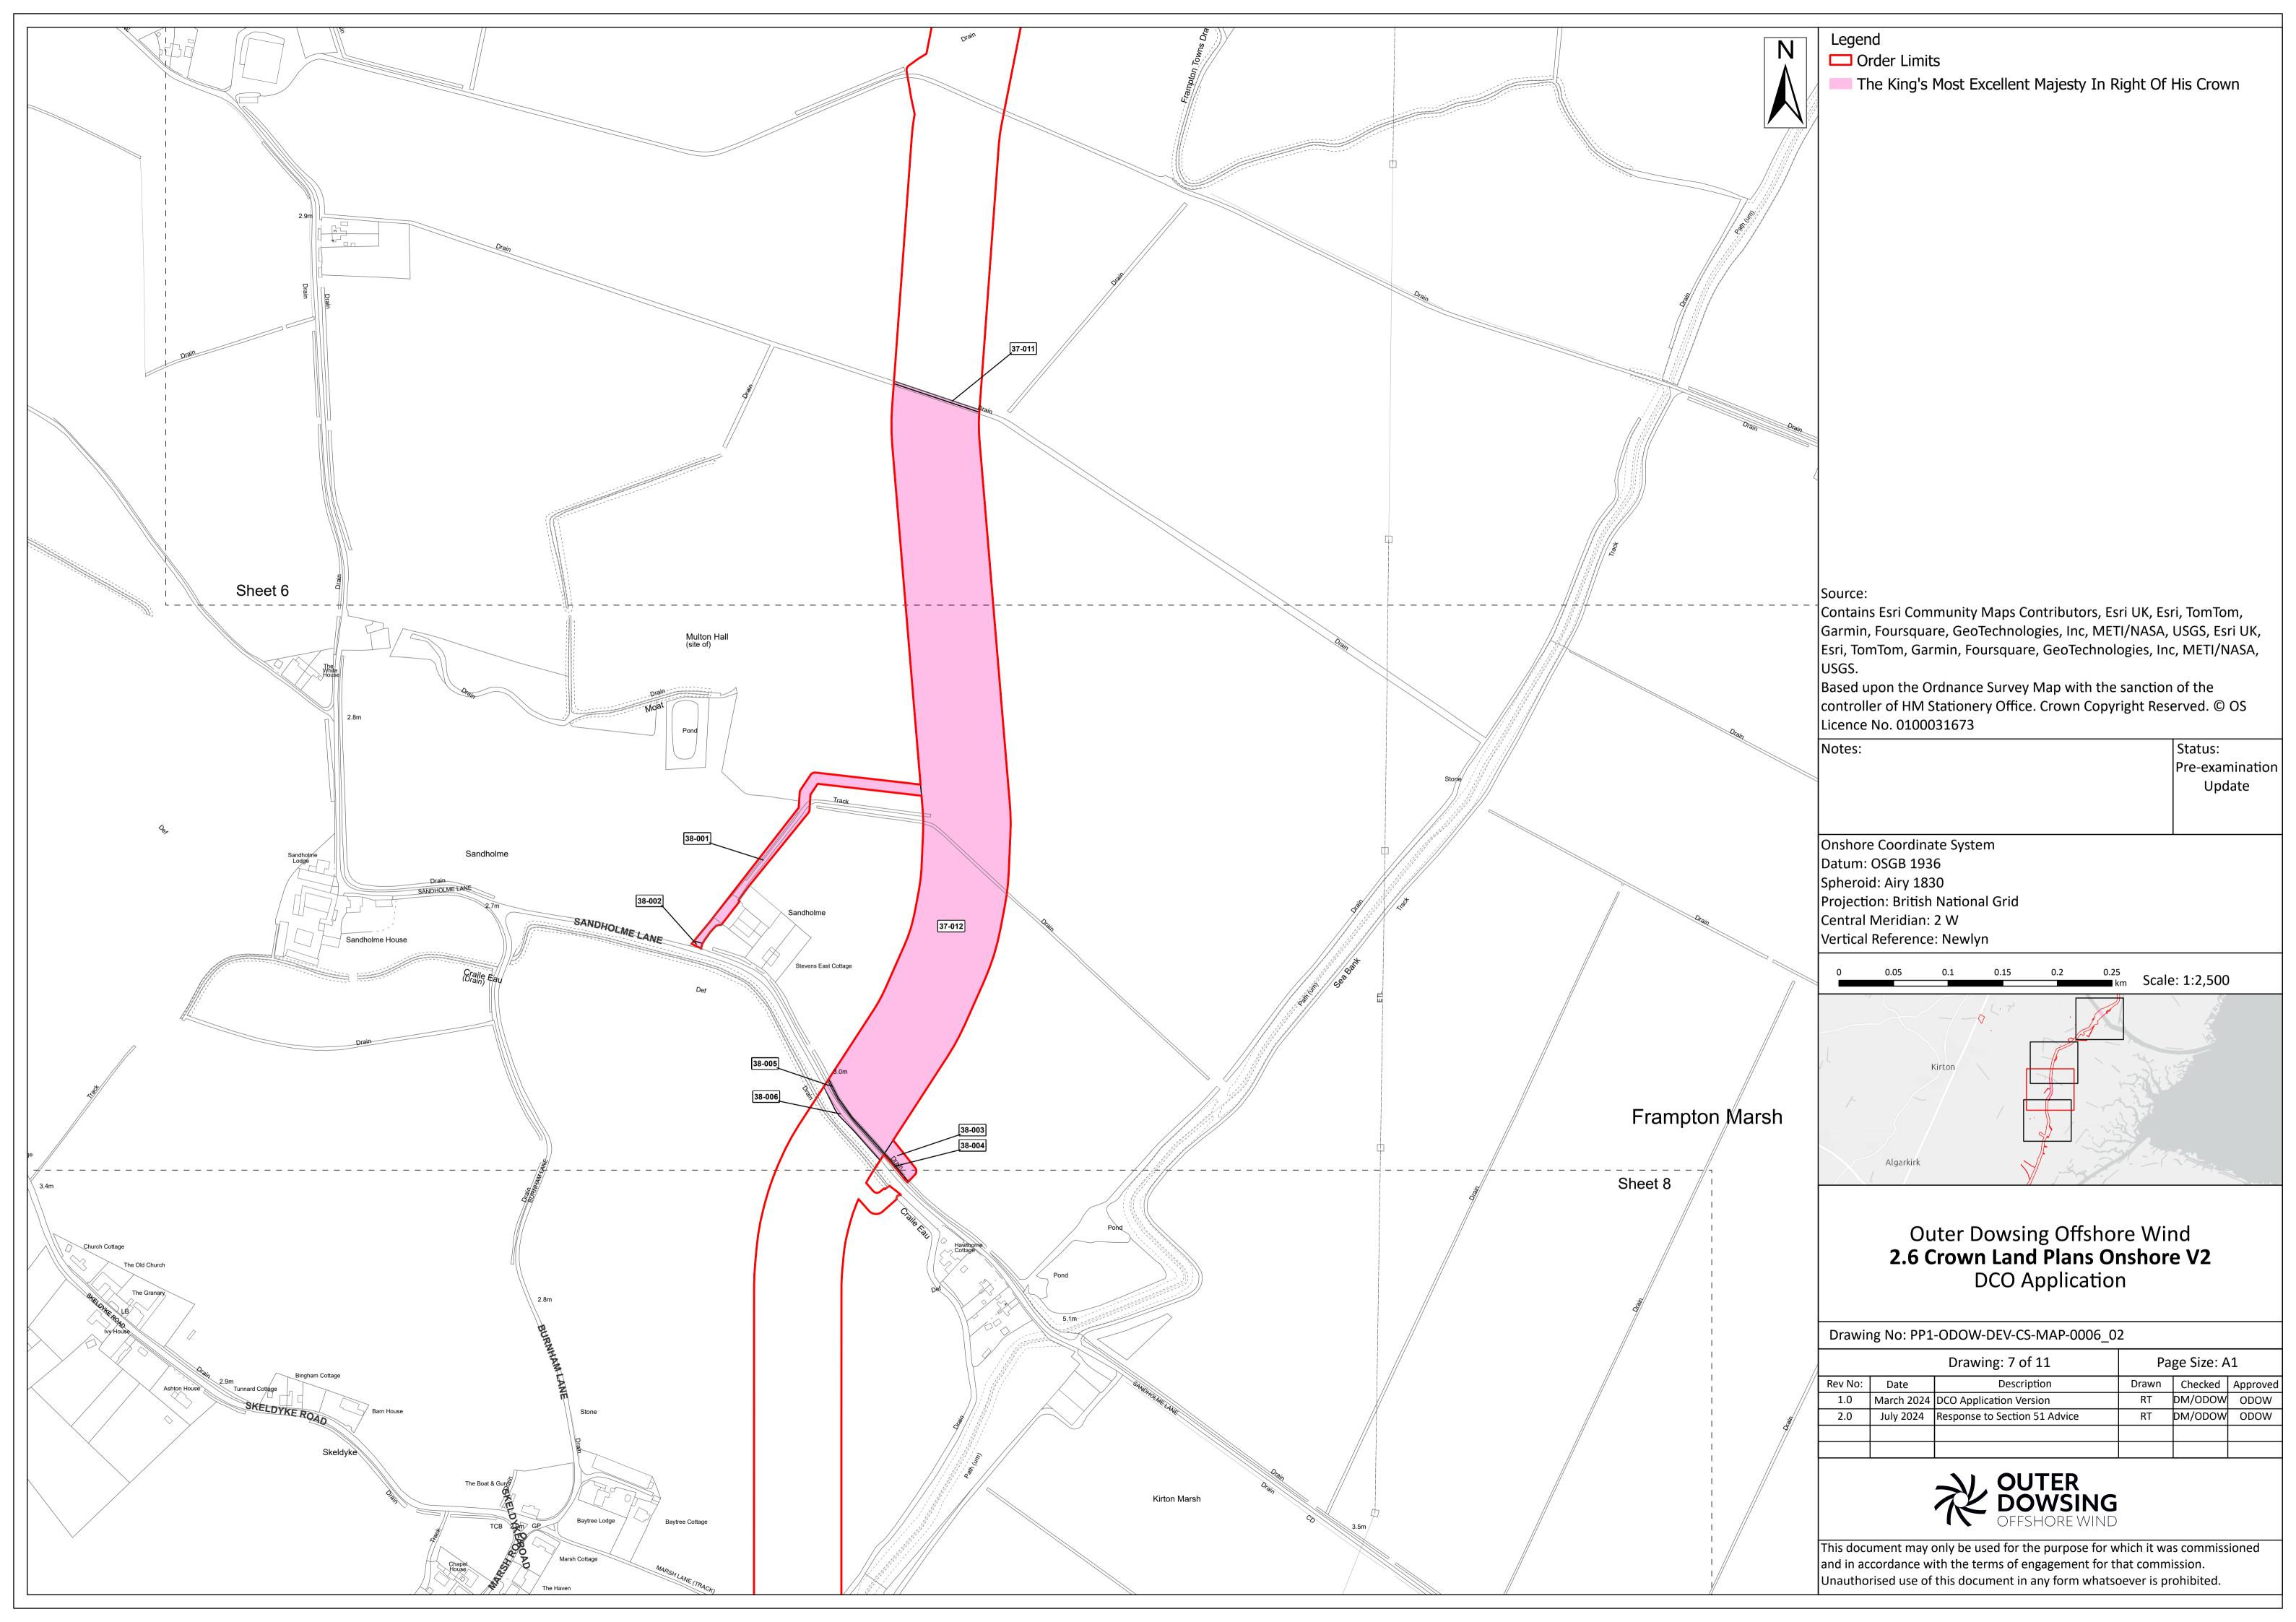

Date: July 2024

Document Reference: 2.6
Pursuant to APFP Regulation: 5(2) (r Rev: 2.0

| Company:                        |               | Outer Dowsing Offshore Wind  |                                  |                     | Asset:                                           |                  | Whole Asset |                  |
|---------------------------------|---------------|------------------------------|----------------------------------|---------------------|--------------------------------------------------|------------------|-------------|------------------|
| Project:                        |               | Whole Wind Farm              |                                  |                     | Sub<br>Project/Package:                          |                  | Whole Asset |                  |
| Document Title or Description:  |               | 2.6 Crown Land Plans Onshore |                                  |                     |                                                  |                  |             |                  |
| Internal<br>Document<br>Number: |               | PP1-ODOW-DEV-CS-PLN-0016_02  |                                  |                     | 3 <sup>rd</sup> Party Doc No<br>(If applicable): |                  | N/A         |                  |
| Rev No.                         | Date          |                              | Status / Reason for Issue        | Author              | Checked by                                       | Reviewed<br>by   |             | Approved by      |
| 1.0                             | March<br>2024 |                              | DCO Application                  | Dalcour<br>Maclaren | Shepherd &<br>Wedderburn                         | Outer<br>Dowsing |             | Outer<br>Dowsing |
| 2.0                             | July<br>2024  |                              | Response to<br>Section 51 Advice | Dalcour<br>Maclaren | Shepherd &<br>Wedderburn                         | Outer<br>Dowsing |             | Outer<br>Dowsing |