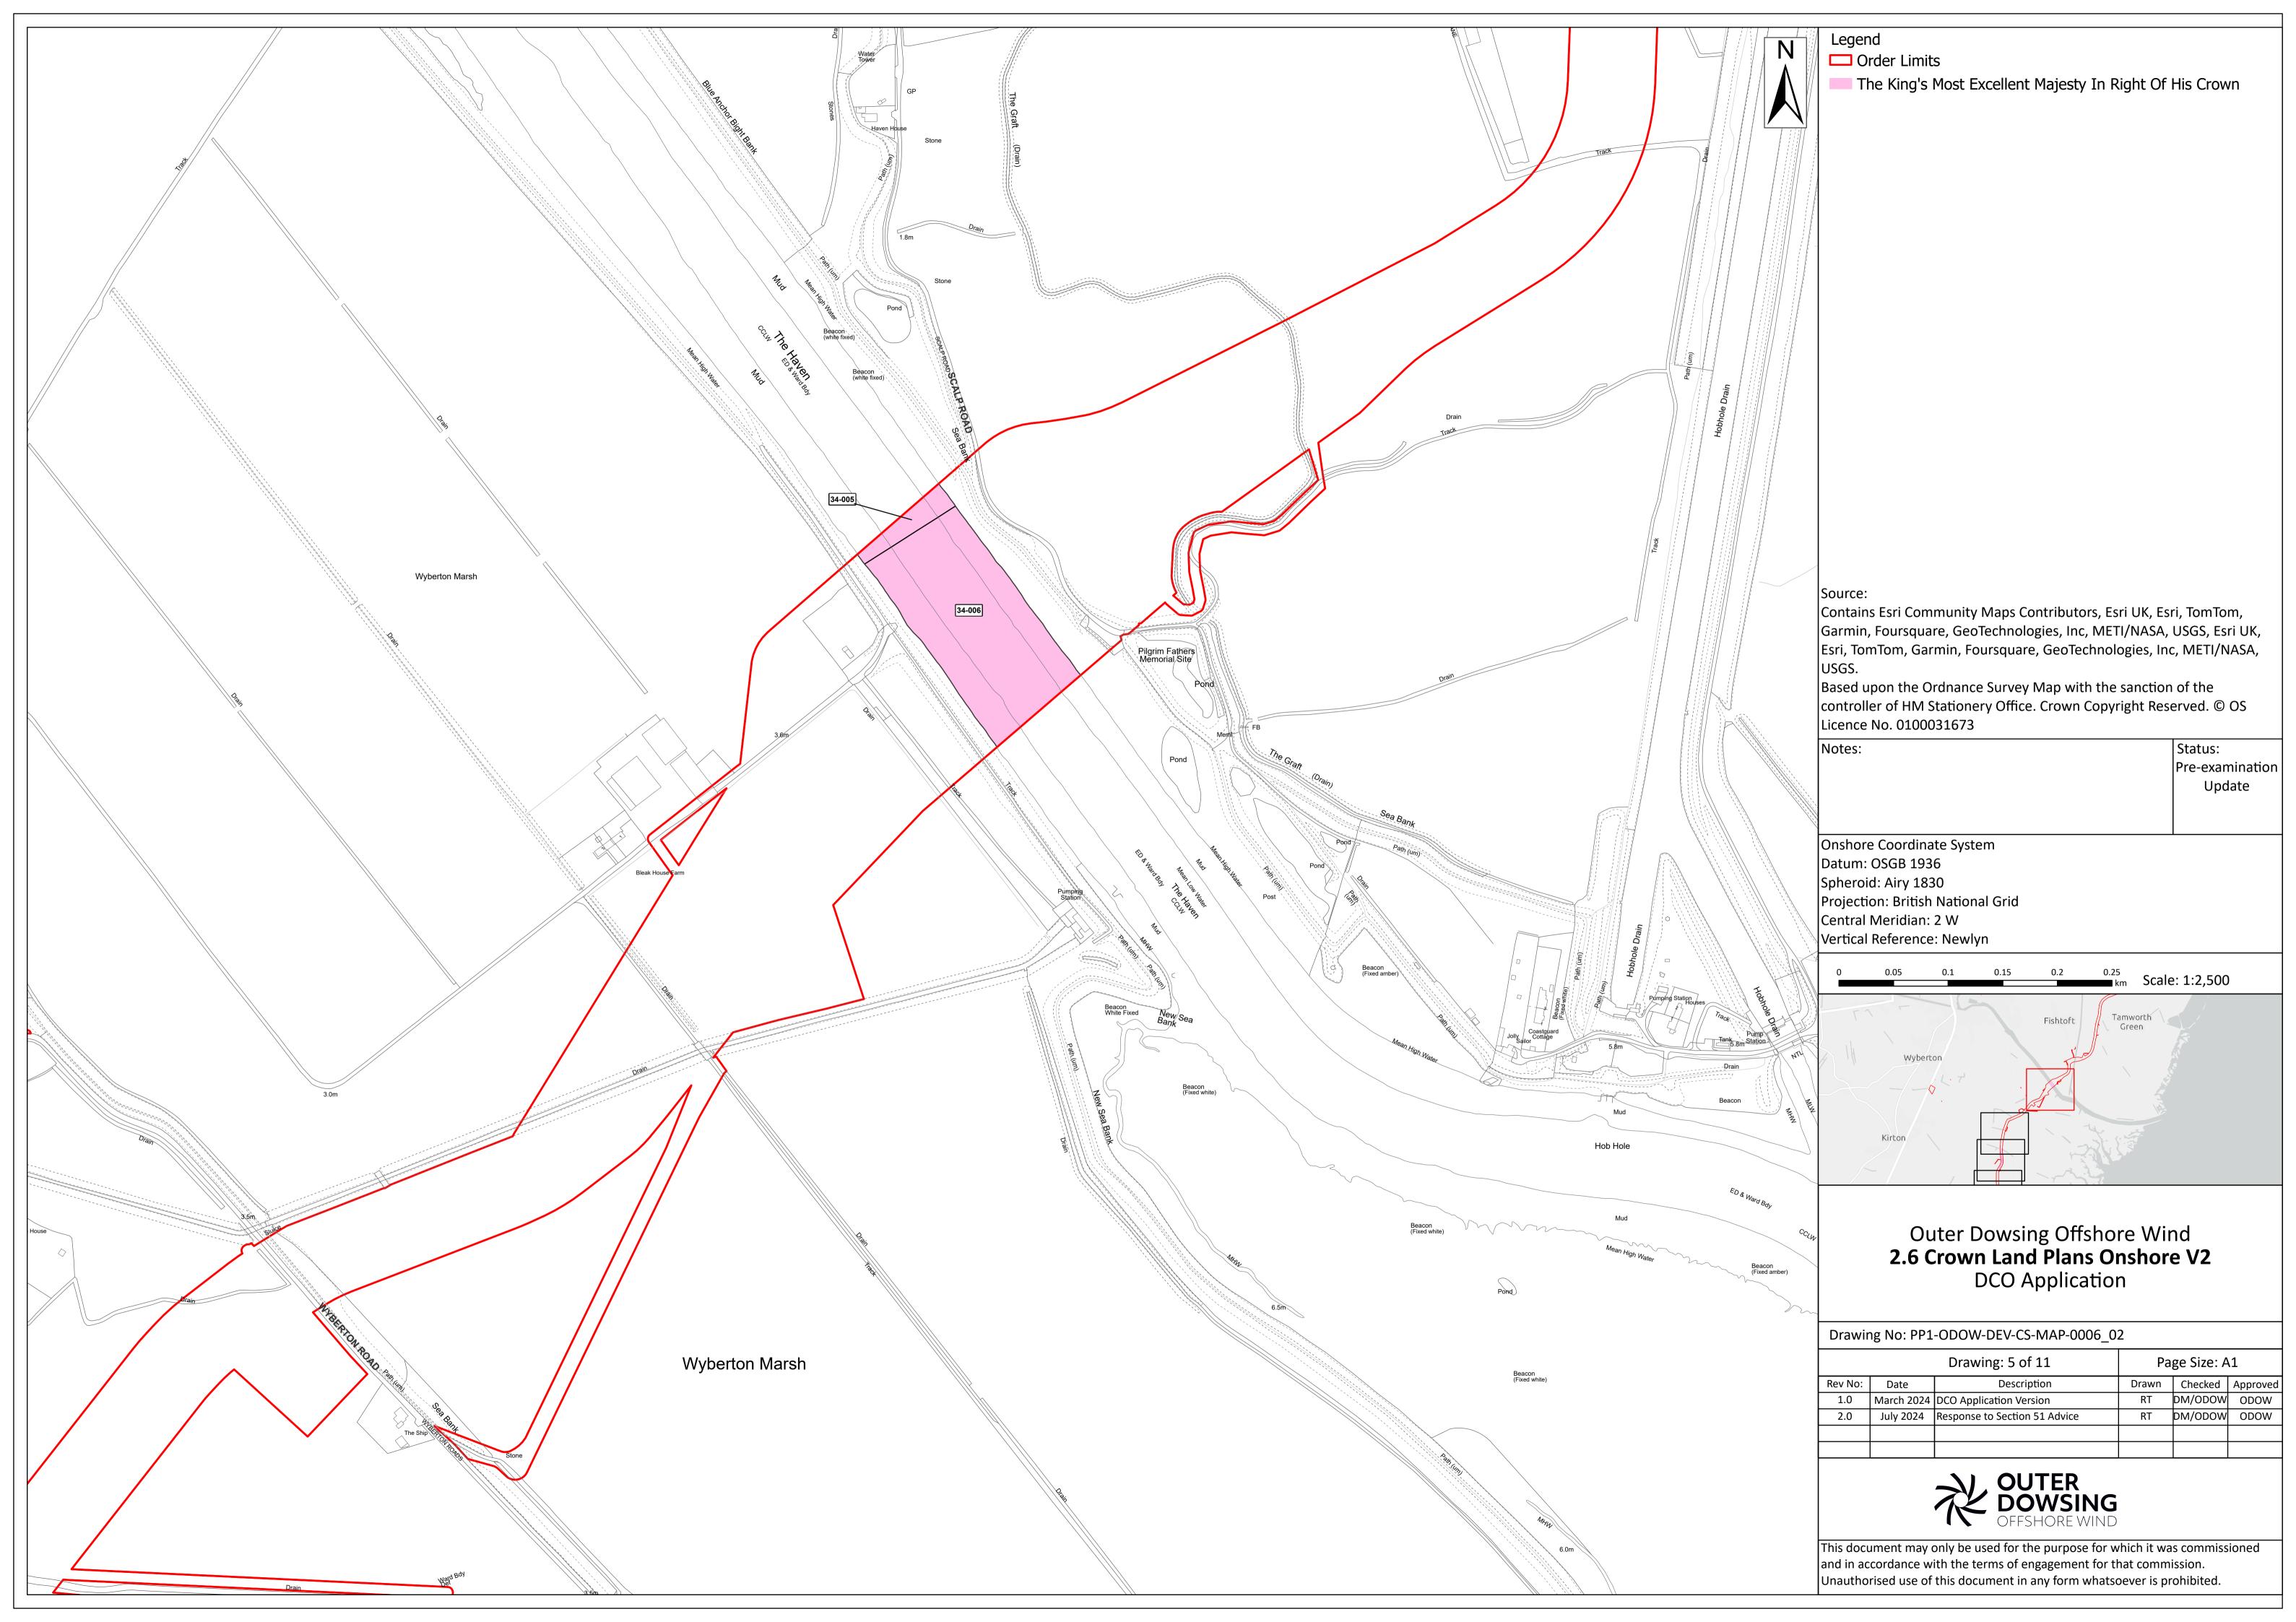

Date: July 2024

Document Reference: 2.6
Pursuant to APFP Regulation: 5(2) (r Rev: 2.0

| Company:                        |               | Outer Dowsing Offshore Wind  |                                  |                     | Asset:                                           |                  | Whole Asset |                  |
|---------------------------------|---------------|------------------------------|----------------------------------|---------------------|--------------------------------------------------|------------------|-------------|------------------|
| Project:                        |               | Whole Wind Farm              |                                  |                     | Sub<br>Project/Package:                          |                  | Whole Asset |                  |
| Document Title or Description:  |               | 2.6 Crown Land Plans Onshore |                                  |                     |                                                  |                  |             |                  |
| Internal<br>Document<br>Number: |               | PP1-ODOW-DEV-CS-PLN-0016_02  |                                  |                     | 3 <sup>rd</sup> Party Doc No<br>(If applicable): |                  | N/A         |                  |
| Rev No.                         | Date          |                              | Status / Reason for Issue        | Author              | Checked by                                       | Reviewed<br>by   |             | Approved by      |
| 1.0                             | March<br>2024 |                              | DCO Application                  | Dalcour<br>Maclaren | Shepherd &<br>Wedderburn                         | Outer<br>Dowsing |             | Outer<br>Dowsing |
| 2.0                             | July<br>2024  |                              | Response to<br>Section 51 Advice | Dalcour<br>Maclaren | Shepherd &<br>Wedderburn                         | Outer<br>Dowsing |             | Outer<br>Dowsing |