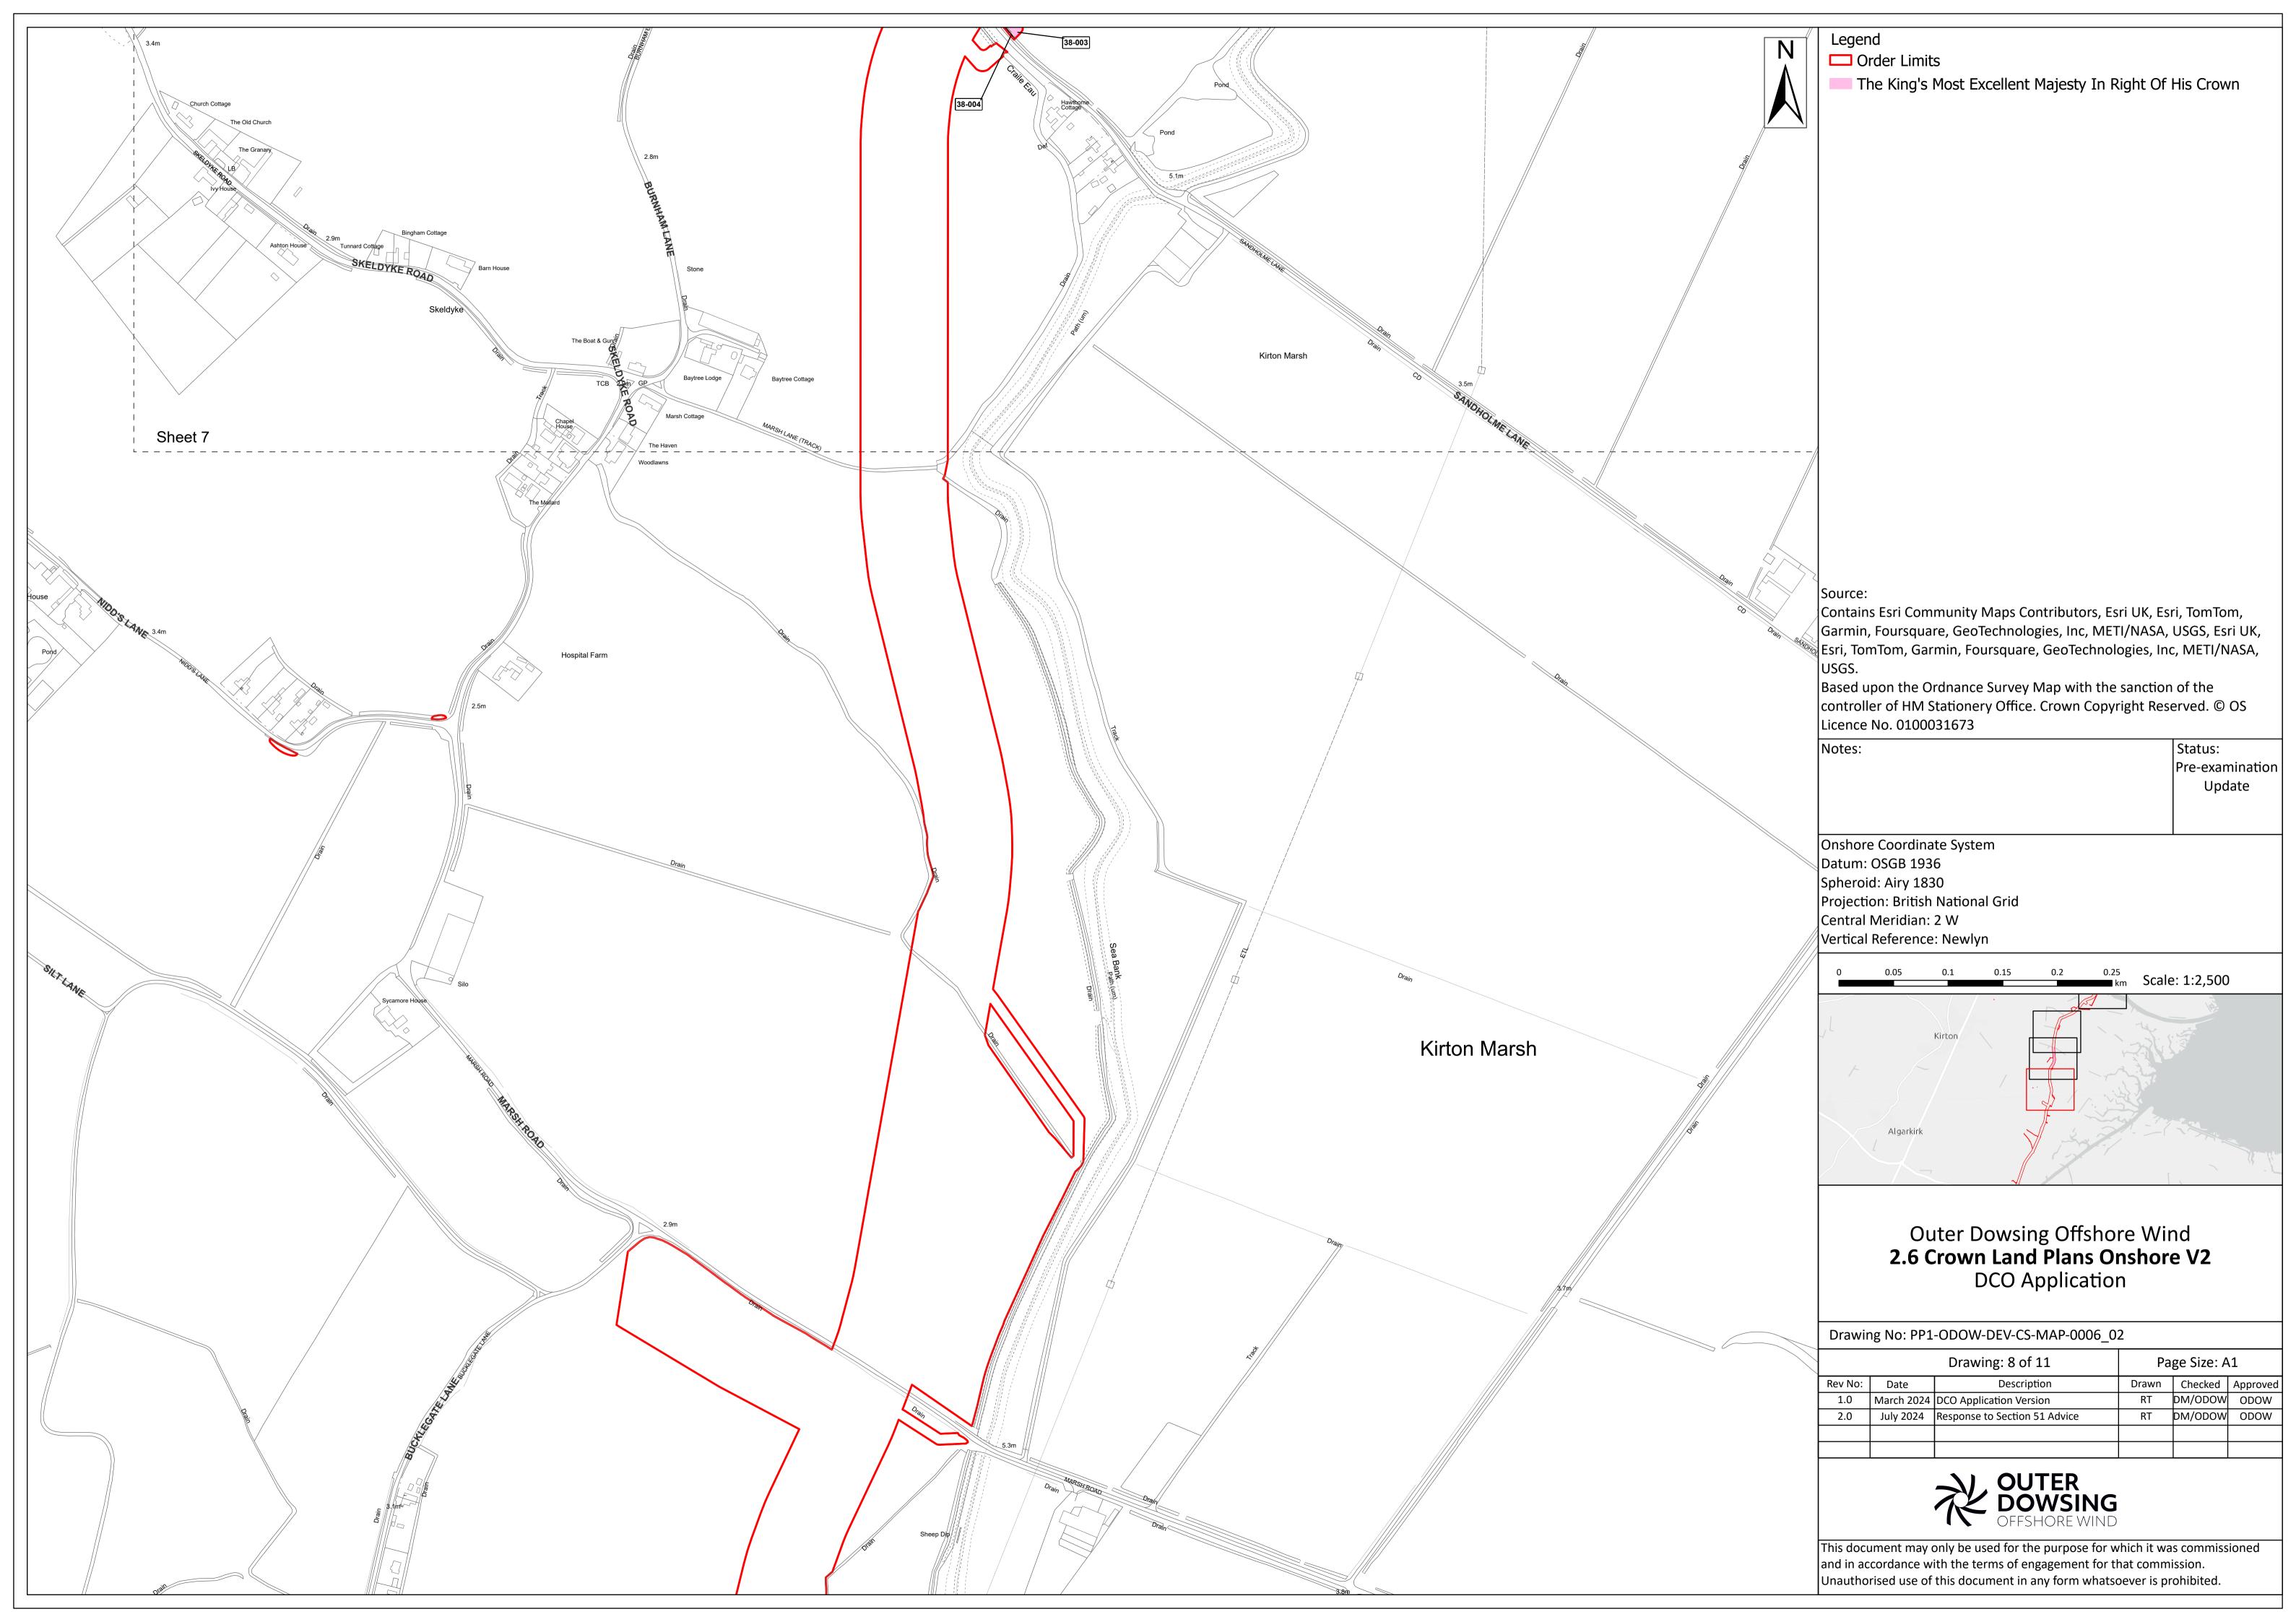

Date: July 2024

Document Reference: 2.6
Pursuant to APFP Regulation: 5(2) (r Rev: 2.0

| Company:                        |               | Outer Dowsing Offshore Wind  |                                  |                     | Asset:                                           |                  | Whole Asset |                  |
|---------------------------------|---------------|------------------------------|----------------------------------|---------------------|--------------------------------------------------|------------------|-------------|------------------|
| Project:                        |               | Whole Wind Farm              |                                  |                     | Sub<br>Project/Package:                          |                  | Whole Asset |                  |
| Document Title or Description:  |               | 2.6 Crown Land Plans Onshore |                                  |                     |                                                  |                  |             |                  |
| Internal<br>Document<br>Number: |               | PP1-ODOW-DEV-CS-PLN-0016_02  |                                  |                     | 3 <sup>rd</sup> Party Doc No<br>(If applicable): |                  | N/A         |                  |
| Rev No.                         | Date          |                              | Status / Reason for Issue        | Author              | Checked by                                       | Reviewed<br>by   |             | Approved by      |
| 1.0                             | March<br>2024 |                              | DCO Application                  | Dalcour<br>Maclaren | Shepherd &<br>Wedderburn                         | Outer<br>Dowsing |             | Outer<br>Dowsing |
| 2.0                             | July<br>2024  |                              | Response to<br>Section 51 Advice | Dalcour<br>Maclaren | Shepherd &<br>Wedderburn                         | Outer<br>Dowsing |             | Outer<br>Dowsing |