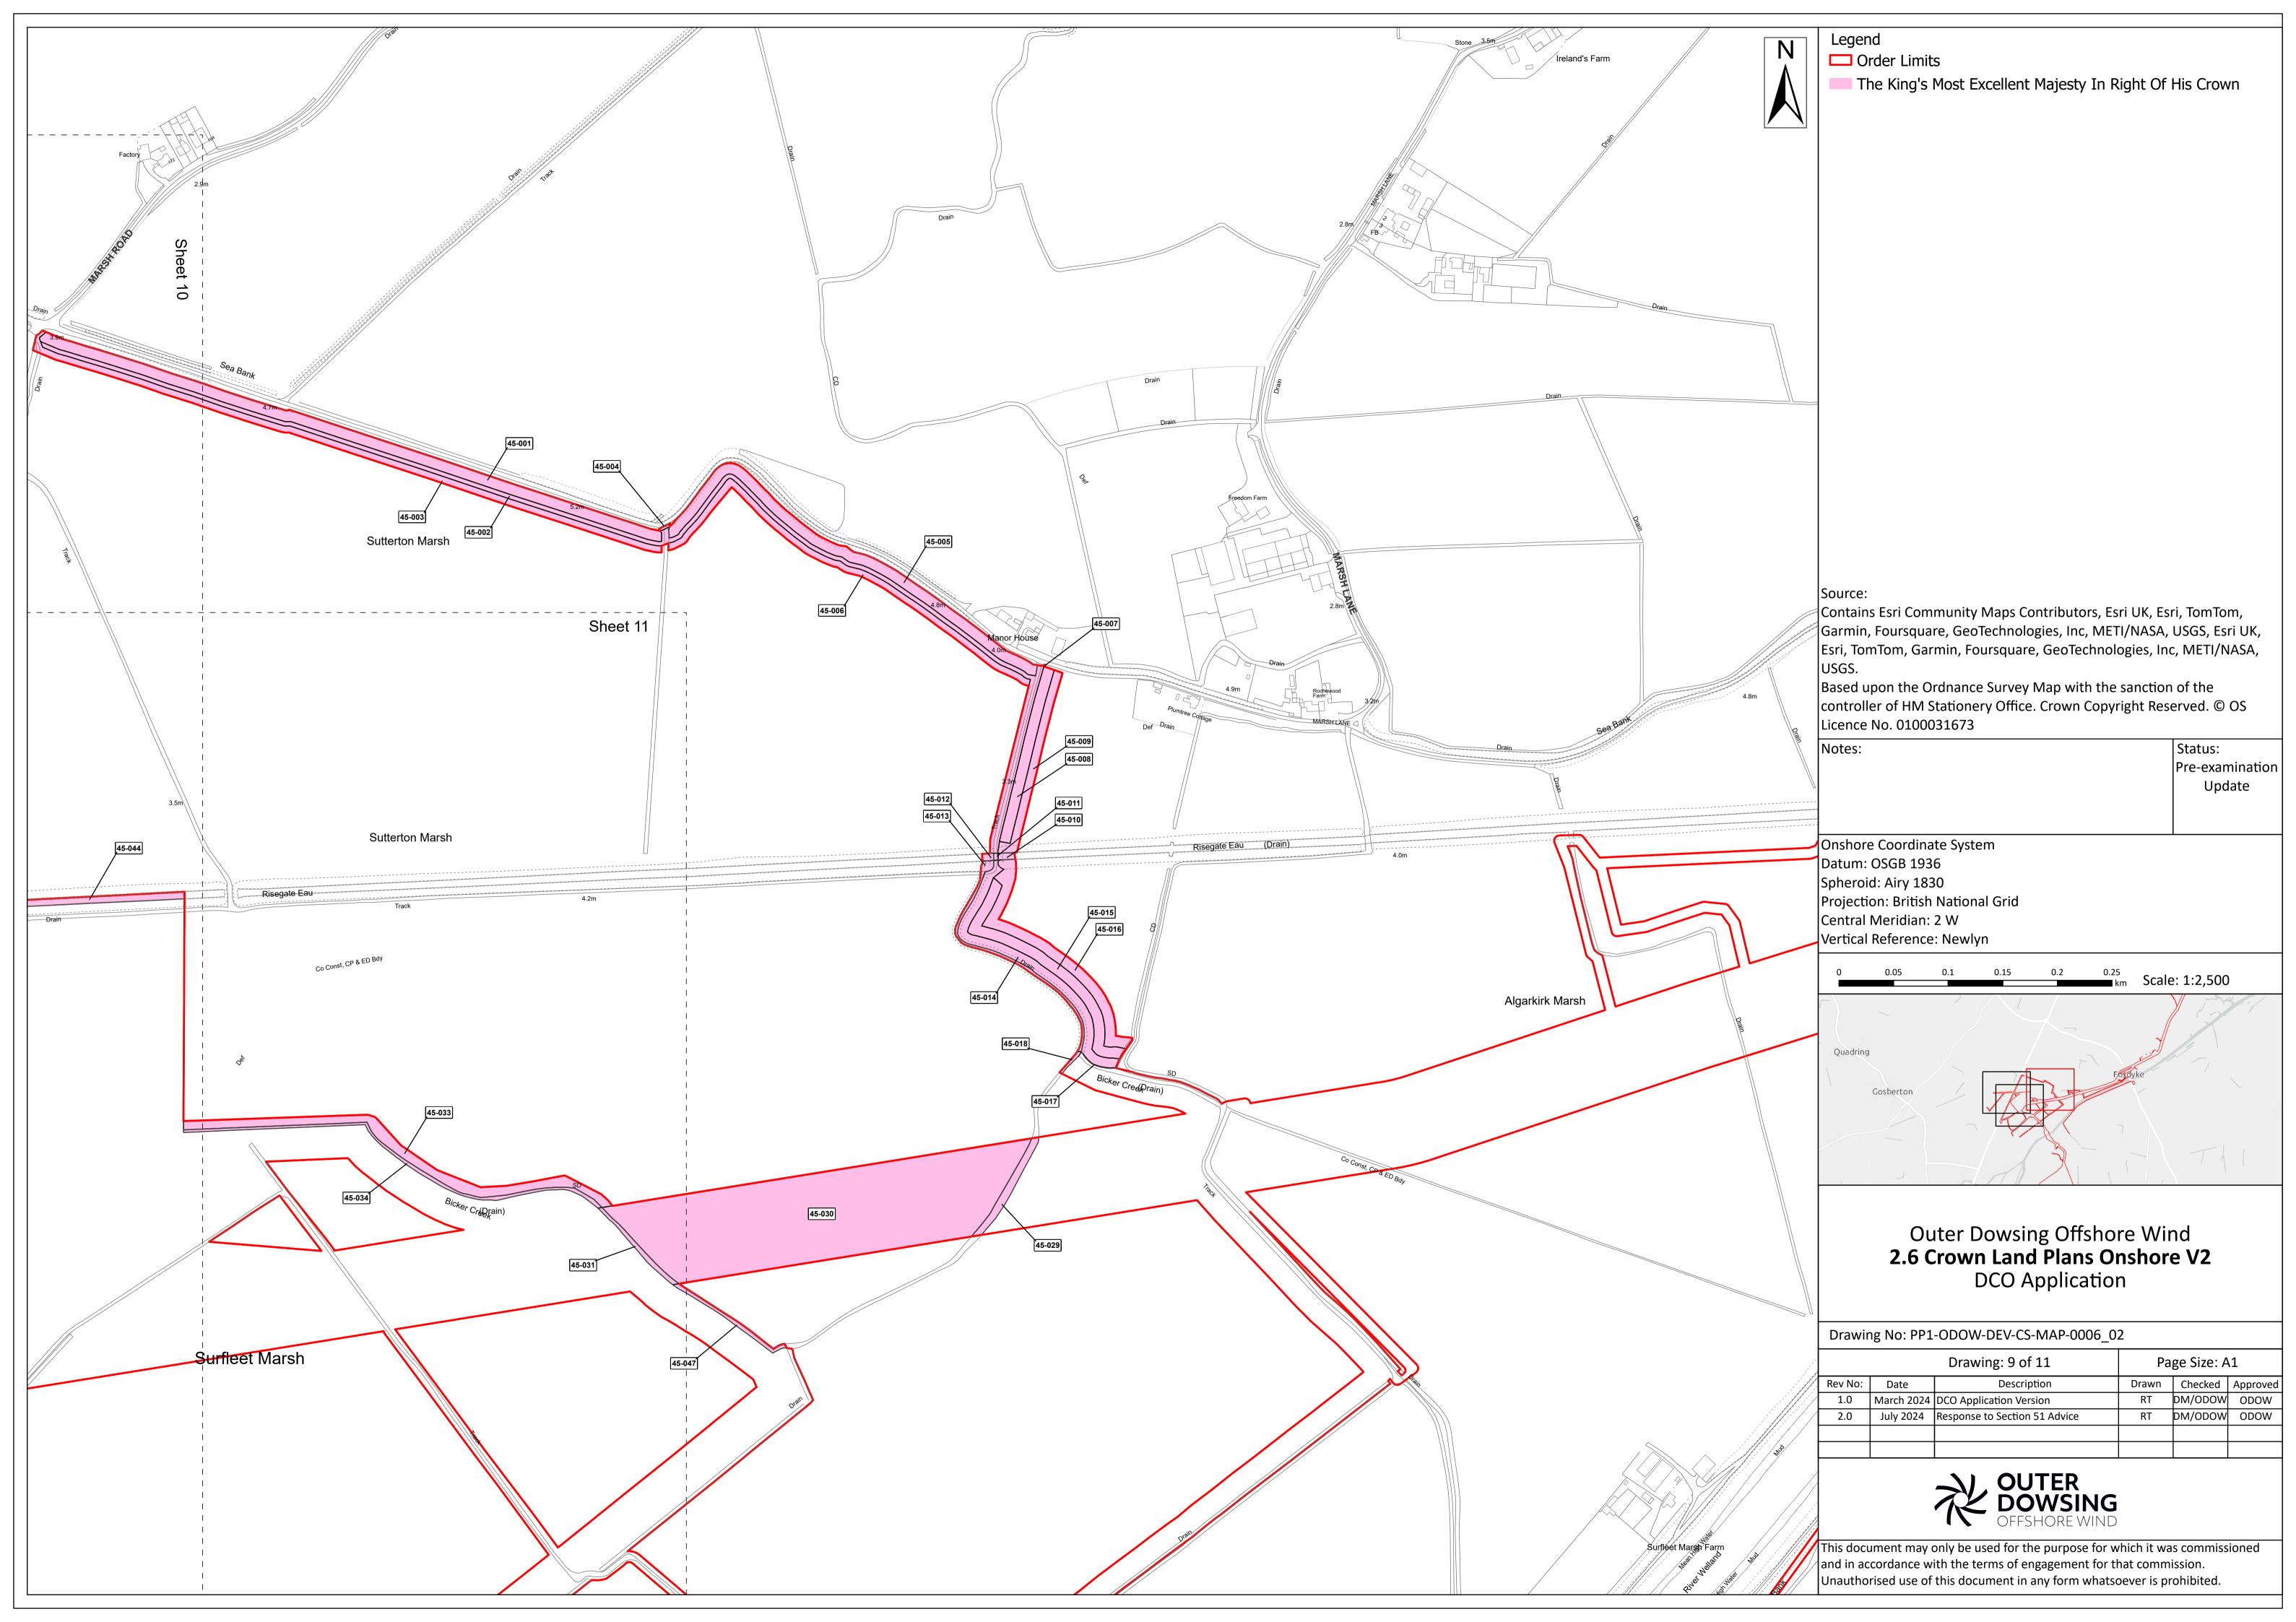

Date: July 2024

Document Reference: 2.6
Pursuant to APFP Regulation: 5(2) (r Rev: 2.0

| Company:                        |               | Outer Dowsing Offshore Wind  |                                  |                     | Asset:                                           |                  | Whole Asset |                  |
|---------------------------------|---------------|------------------------------|----------------------------------|---------------------|--------------------------------------------------|------------------|-------------|------------------|
| Project:                        |               | Whole Wind Farm              |                                  |                     | Sub<br>Project/Package:                          |                  | Whole Asset |                  |
| Document Title or Description:  |               | 2.6 Crown Land Plans Onshore |                                  |                     |                                                  |                  |             |                  |
| Internal<br>Document<br>Number: |               | PP1-ODOW-DEV-CS-PLN-0016_02  |                                  |                     | 3 <sup>rd</sup> Party Doc No<br>(If applicable): |                  | N/A         |                  |
| Rev No.                         | Date          |                              | Status / Reason for Issue        | Author              | Checked by                                       | Reviewed<br>by   |             | Approved by      |
| 1.0                             | March<br>2024 |                              | DCO Application                  | Dalcour<br>Maclaren | Shepherd &<br>Wedderburn                         | Outer<br>Dowsing |             | Outer<br>Dowsing |
| 2.0                             | July<br>2024  |                              | Response to<br>Section 51 Advice | Dalcour<br>Maclaren | Shepherd &<br>Wedderburn                         | Outer<br>Dowsing |             | Outer<br>Dowsing |