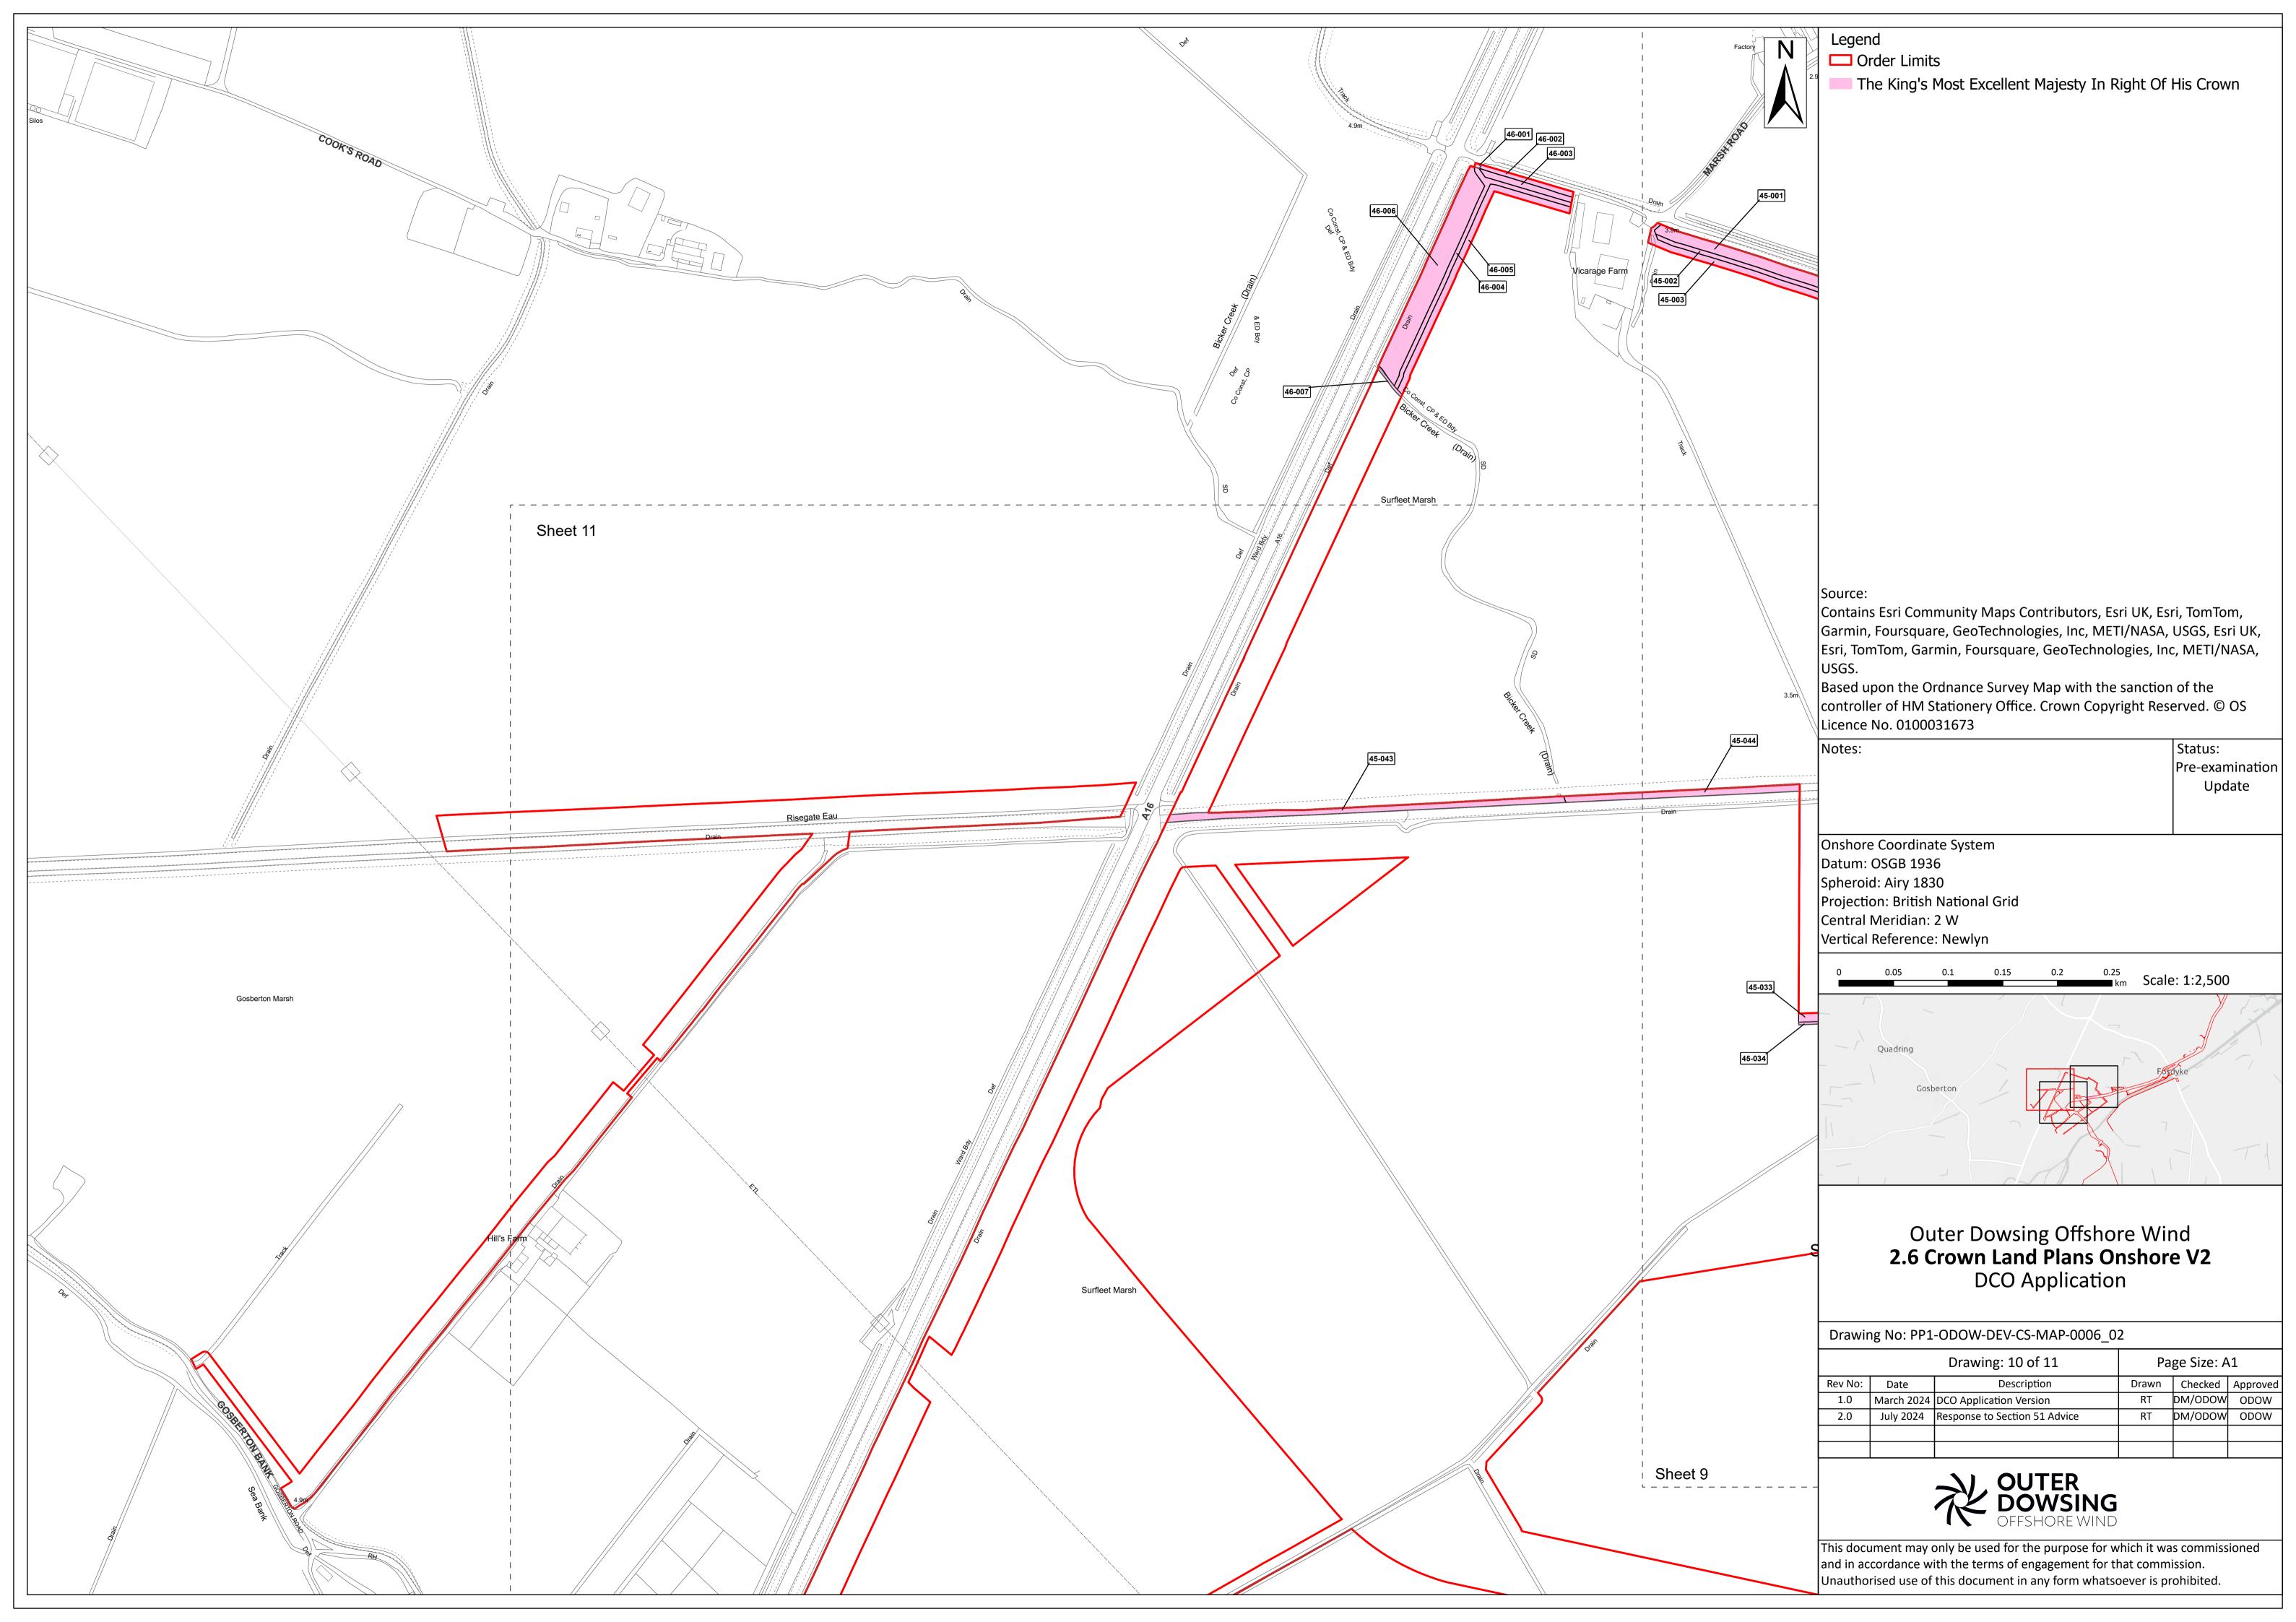

Date: July 2024

Document Reference: 2.6
Pursuant to APFP Regulation: 5(2) (r Rev: 2.0

| Company:                        |               | Outer Dowsing Offshore Wind  |                                  |                     | Asset:                                           |                  | Whole Asset |                  |
|---------------------------------|---------------|------------------------------|----------------------------------|---------------------|--------------------------------------------------|------------------|-------------|------------------|
| Project:                        |               | Whole Wind Farm              |                                  |                     | Sub<br>Project/Package:                          |                  | Whole Asset |                  |
| Document Title or Description:  |               | 2.6 Crown Land Plans Onshore |                                  |                     |                                                  |                  |             |                  |
| Internal<br>Document<br>Number: |               | PP1-ODOW-DEV-CS-PLN-0016_02  |                                  |                     | 3 <sup>rd</sup> Party Doc No<br>(If applicable): |                  | N/A         |                  |
| Rev No.                         | Date          |                              | Status / Reason for Issue        | Author              | Checked by                                       | Reviewed<br>by   |             | Approved by      |
| 1.0                             | March<br>2024 |                              | DCO Application                  | Dalcour<br>Maclaren | Shepherd &<br>Wedderburn                         | Outer<br>Dowsing |             | Outer<br>Dowsing |
| 2.0                             | July<br>2024  |                              | Response to<br>Section 51 Advice | Dalcour<br>Maclaren | Shepherd &<br>Wedderburn                         | Outer<br>Dowsing |             | Outer<br>Dowsing |