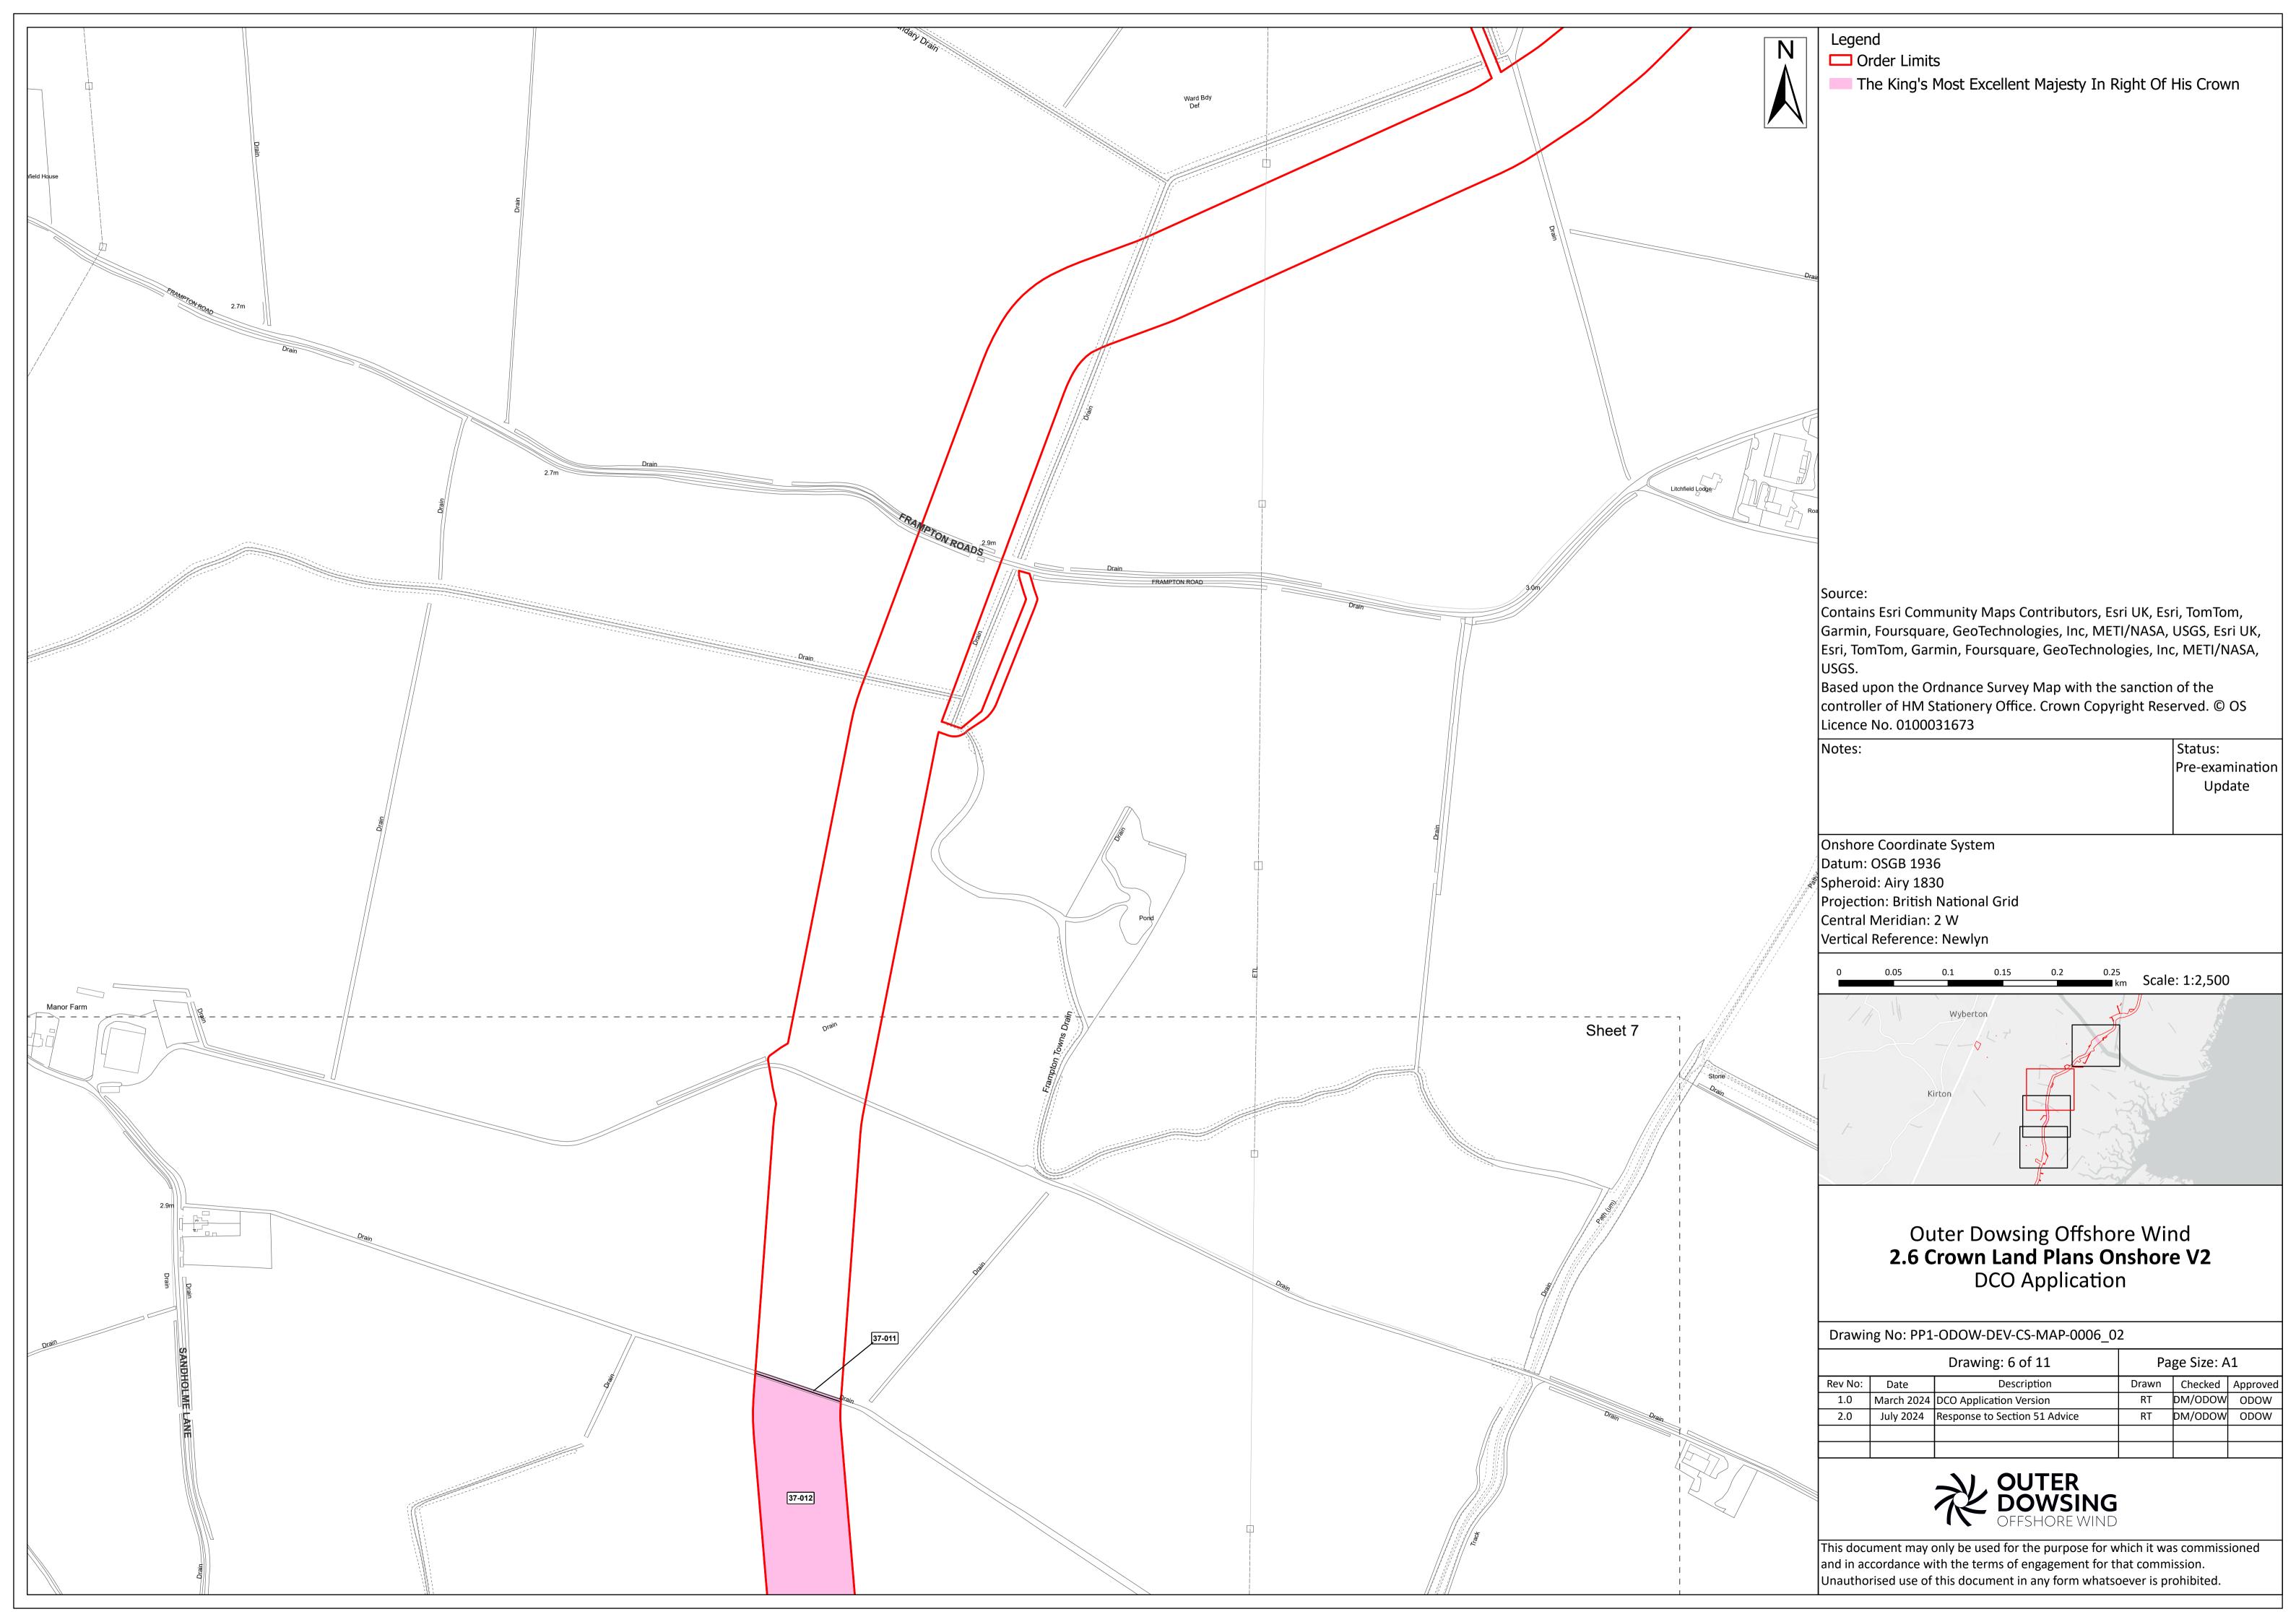

Date: July 2024

Document Reference: 2.6
Pursuant to APFP Regulation: 5(2) (r Rev: 2.0

| Company:                        |               | Outer Dowsing Offshore Wind  |                                  |                     | Asset:                                           |                  | Whole Asset |                  |
|---------------------------------|---------------|------------------------------|----------------------------------|---------------------|--------------------------------------------------|------------------|-------------|------------------|
| Project:                        |               | Whole Wind Farm              |                                  |                     | Sub<br>Project/Package:                          |                  | Whole Asset |                  |
| Document Title or Description:  |               | 2.6 Crown Land Plans Onshore |                                  |                     |                                                  |                  |             |                  |
| Internal<br>Document<br>Number: |               | PP1-ODOW-DEV-CS-PLN-0016_02  |                                  |                     | 3 <sup>rd</sup> Party Doc No<br>(If applicable): |                  | N/A         |                  |
| Rev No.                         | Date          |                              | Status / Reason for Issue        | Author              | Checked by                                       | Reviewed<br>by   |             | Approved by      |
| 1.0                             | March<br>2024 |                              | DCO Application                  | Dalcour<br>Maclaren | Shepherd &<br>Wedderburn                         | Outer<br>Dowsing |             | Outer<br>Dowsing |
| 2.0                             | July<br>2024  |                              | Response to<br>Section 51 Advice | Dalcour<br>Maclaren | Shepherd &<br>Wedderburn                         | Outer<br>Dowsing |             | Outer<br>Dowsing |