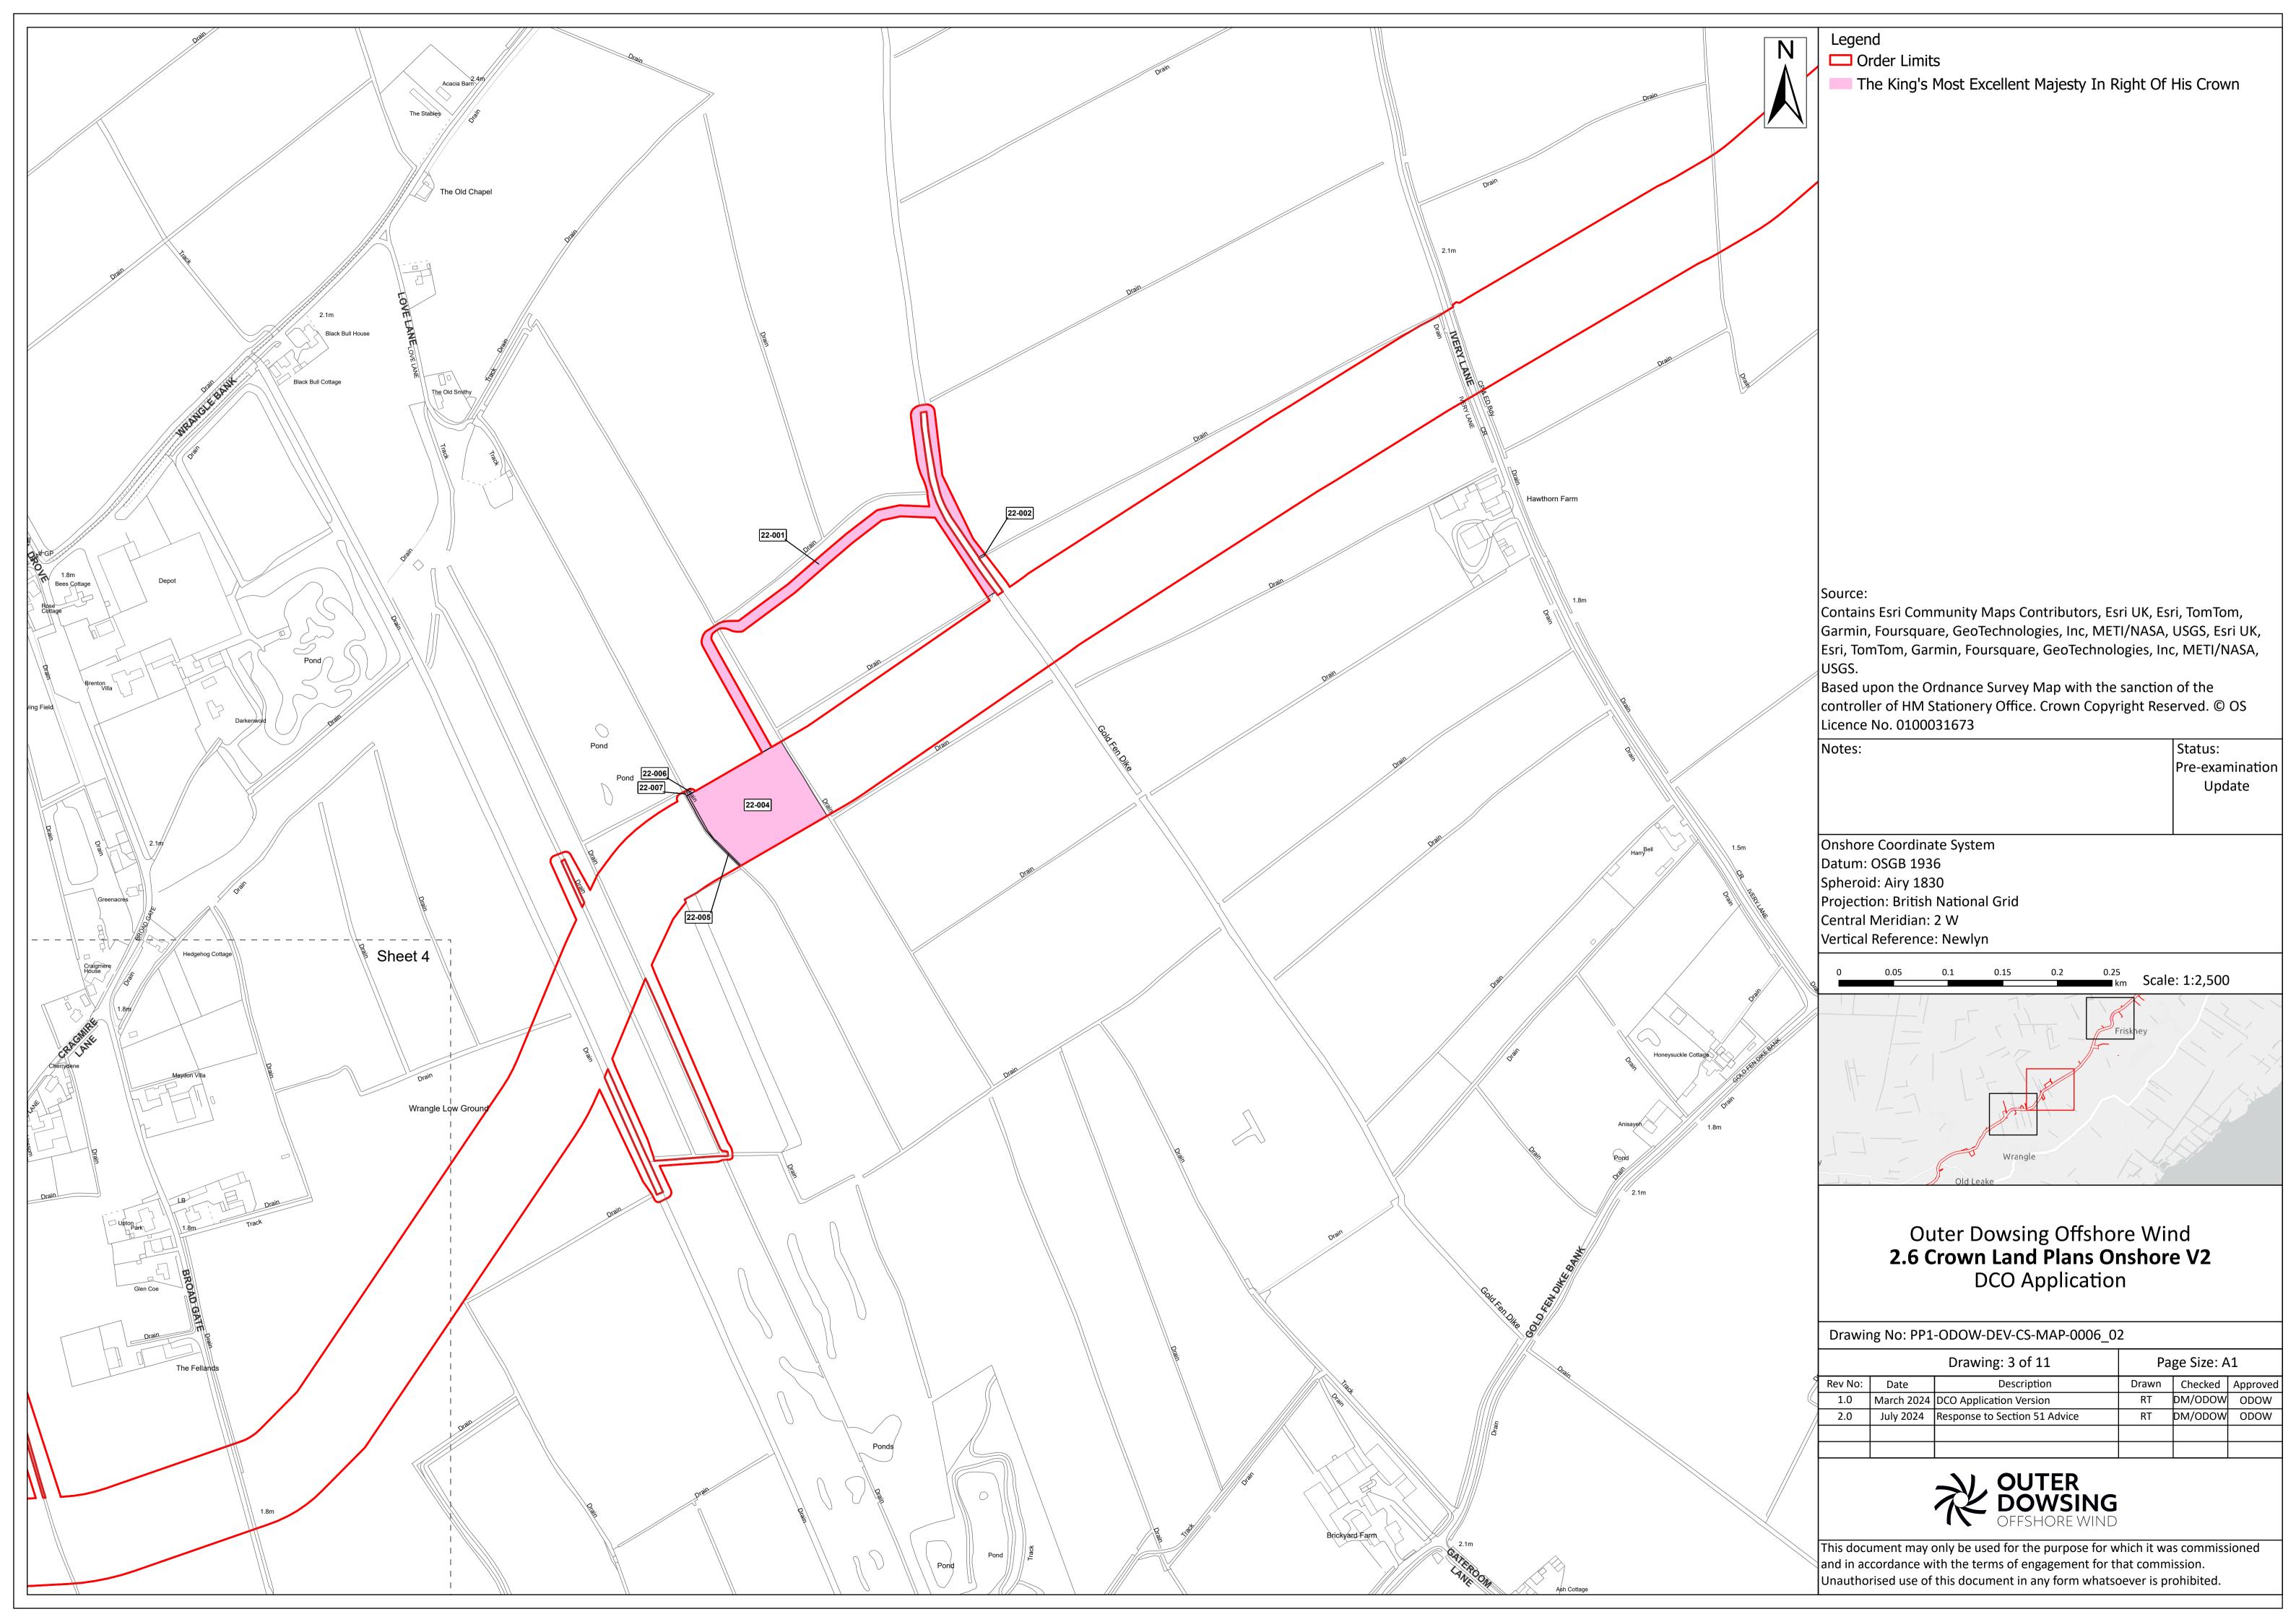

Date: July 2024

Document Reference: 2.6
Pursuant to APFP Regulation: 5(2) (r Rev: 2.0

| Company:                        |               | Outer Dowsing Offshore Wind  |                                  |                     | Asset:                                           |                  | Whole Asset |                  |
|---------------------------------|---------------|------------------------------|----------------------------------|---------------------|--------------------------------------------------|------------------|-------------|------------------|
| Project:                        |               | Whole Wind Farm              |                                  |                     | Sub<br>Project/Package:                          |                  | Whole Asset |                  |
| Document Title or Description:  |               | 2.6 Crown Land Plans Onshore |                                  |                     |                                                  |                  |             |                  |
| Internal<br>Document<br>Number: |               | PP1-ODOW-DEV-CS-PLN-0016_02  |                                  |                     | 3 <sup>rd</sup> Party Doc No<br>(If applicable): |                  | N/A         |                  |
| Rev No.                         | Date          |                              | Status / Reason for Issue        | Author              | Checked by                                       | Reviewed<br>by   |             | Approved by      |
| 1.0                             | March<br>2024 |                              | DCO Application                  | Dalcour<br>Maclaren | Shepherd &<br>Wedderburn                         | Outer<br>Dowsing |             | Outer<br>Dowsing |
| 2.0                             | July<br>2024  |                              | Response to<br>Section 51 Advice | Dalcour<br>Maclaren | Shepherd &<br>Wedderburn                         | Outer<br>Dowsing |             | Outer<br>Dowsing |